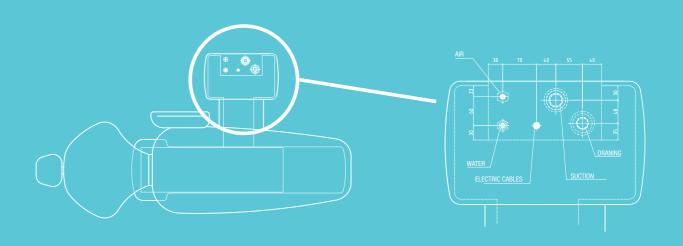

## Universal Top

A linear and technological dental unit. It is fully accessorized and very flexible. The instrument table with low elevation movements of the S.P.R.I.D.O. system can be equipped with up to five dynamic instruments.

- 1 Ergonomic instrument table with intuitive graphic interface
- 2 Unlimited working positions with 20° swivelling chair
- 3 Structure designed to allow great freedom of movement
- **4** Low elevation movements of the S.P.R.I.D.O. system
- **5** Brushless Micromotor
- 6 Two suction hoses + one free place+ uno libero