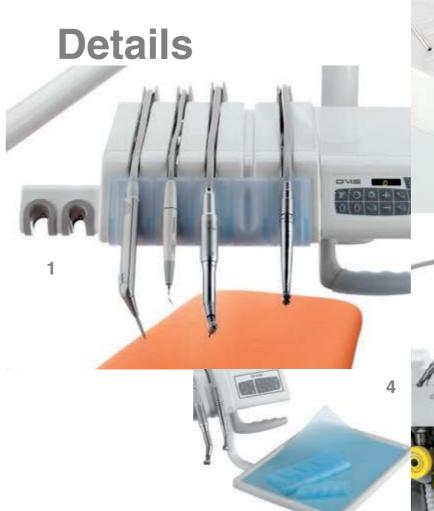

**Details** 

Optional disinfection system for suction hoses cannule

3 90° swivelling water group

**4** Ergonomic instrument table with intuitive graphic interface.

**5** Brushless micromotor

6 Low elevation S.P.R.I.D.O. system