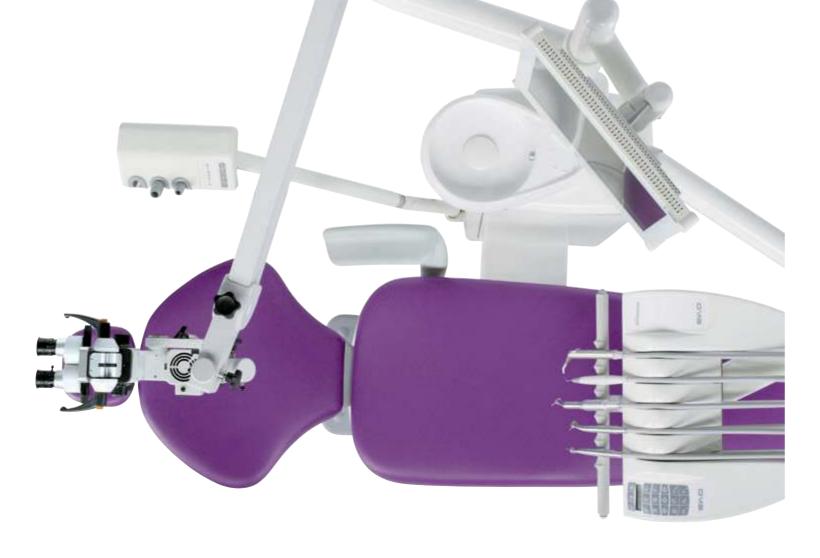

# **Universal** ML

The first dental unit in the world with a built-in microscope. It is characterized by advanced technology, full equipment and low elevation S.P.R.I.D.O. system. The instrument table is equipped with five instruments and two symmetric control panels making easier the four-hand work.

- **2** Standard version, 45°/60° inclined binocular tube 45°/60°
- Wideo-digital system version, 0°/210° tilting binocular tube
- 4 Removable and autoclavable handles of instrument table
- **5** Low elevation S.P.R.I.D.O. system
- 6 Pantographic assistant table with wide range of movement