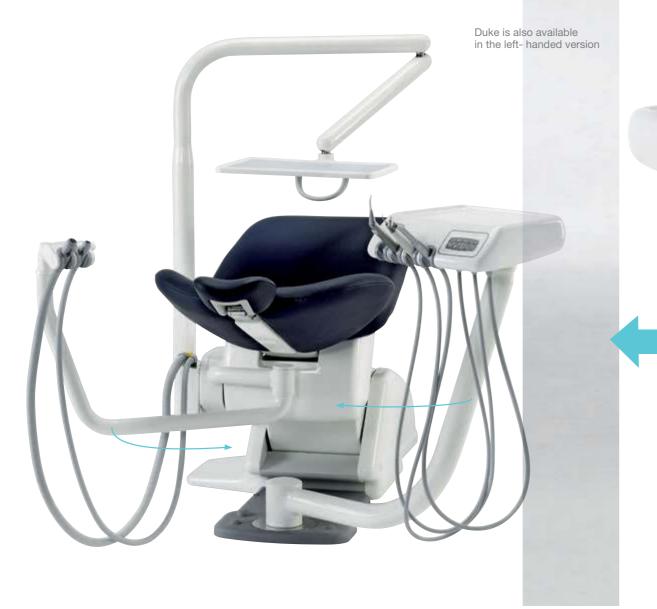

### Duke

The dental unit specifically designed for orthodontics.
Duke is a practical and high performing unit for both right and left-handed operators, thanks to its outstanding mobility. It offers all the OMS quality and service.

### **Details**

- 1 Ergonomic footcontrol for dynamic instruments and chair movements
- 2 Chair with symmetrical backrest and double-jointed headrest
- **3** "12 o'clock" position
- 4 Position for left handed operators
- **5** Position for right-handed operators
- 6 Housing for dynamic instruments and one suction hose

# Are you left-handed? No problem