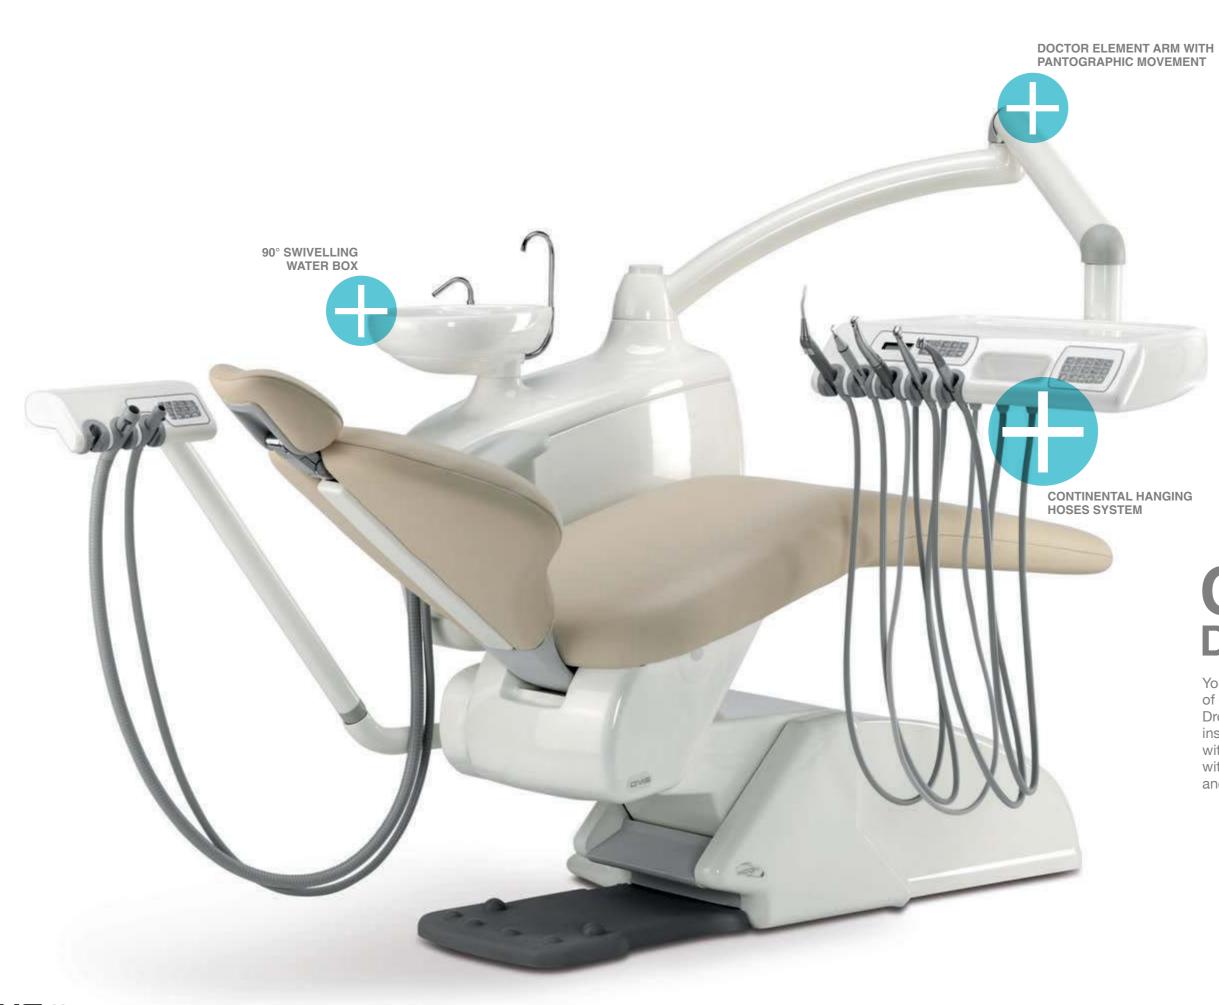

## Universal Top

A linear and technological dental unit. It is fully accessorized and very flexible. The instrument table with low elevation movements of the S.P.R.I.D.O. system can be equipped with up to five dynamic instruments.

- 1 Ergonomic instrument table with intuitive graphic interface
- 2 Unlimited working positions with 20° swivelling chair
- 3 Structure designed to allow great freedom of movement
- **4** Low elevation movements of the S.P.R.I.D.O. system
- **5** Brushless Micromotor
- 6 Two suction hoses + one free place+ uno libero