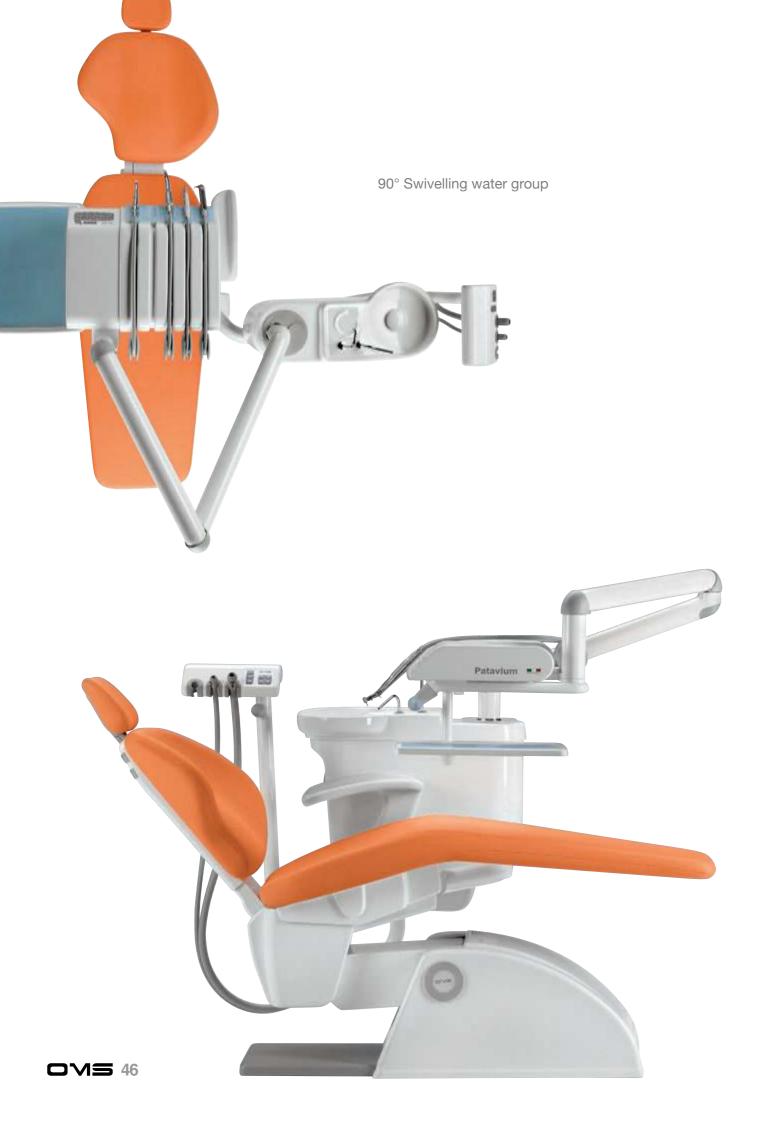

## Patavium Fifty

The dental unit which is the OMS Business Card.
It is characterized by an excellent price- quality relationship, the respect for ergonomics, the full equipment and the low elevation S.P.R.I.D.O. system. The instrument table can be equipped with up to five instruments.

- 2 Double suction hoses + one free place
- 3 Low elevation S.P.R.I.D.O. system
- 4 Removable and autoclavable instrument support + andle cover + tray cover
- 5 Disinfection air\water disposal system
- 6 Ergonomic footcontrol for dynamic instruments and chair movements.