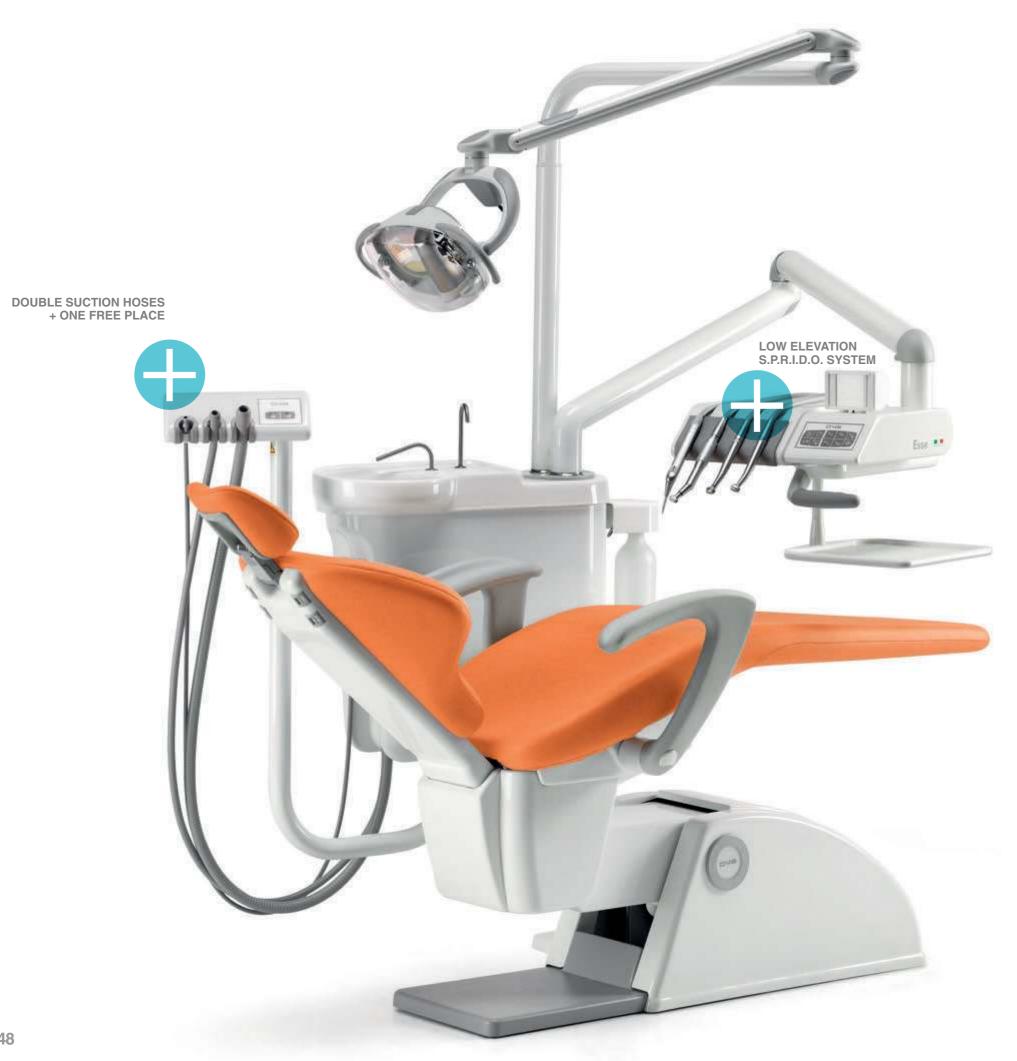

## Patavium Fifty

The dental unit which is the OMS Business Card.
It is characterized by an excellent price- quality relationship, the respect for ergonomics, the full equipment and the low elevation S.P.R.I.D.O. system. The instrument table can be equipped with up to five instruments.

- 2 Double suction hoses + one free place
- 3 Low elevation S.P.R.I.D.O. system
- 4 Removable and autoclavable instrument support + andle cover + tray cover
- 5 Disinfection air\water disposal system
- 6 Ergonomic footcontrol for dynamic instruments and chair movements.