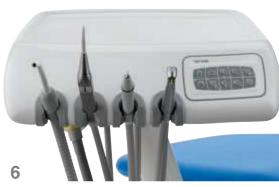

### Duke

The dental unit specifically designed for orthodontics.
Duke is a practical and high performing unit for both right and left-handed operators, thanks to its outstanding mobility. It offers all the OMS quality and service.

### **Details**

- 1 Ergonomic footcontrol for dynamic instruments and chair movements
- 2 Chair with symmetrical backrest and double-jointed headrest
- **3** "12 o'clock" position
- 4 Position for left handed operators
- **5** Position for right-handed operators
- 6 Housing for dynamic instruments and one suction hose