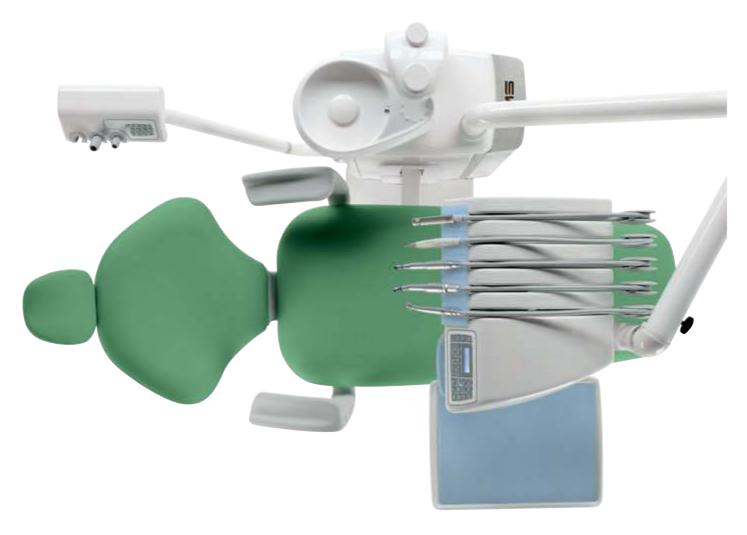

## Universal Top

A linear and technological dental unit. It is fully accessorized and very flexible. The instrument table with low elevation movements of the S.P.R.I.D.O. system can be equipped with up to five dynamic instruments.

- 1 Ergonomic instrument table with intuitive graphic interface
- 2 Unlimited working positions with 20° swivelling chair
- 3 Structure designed to allow great freedom of movement
- **4** Low elevation movements of the S.P.R.I.D.O. system
- **5** Brushless Micromotor
- 6 Two suction hoses + one free place+ uno libero