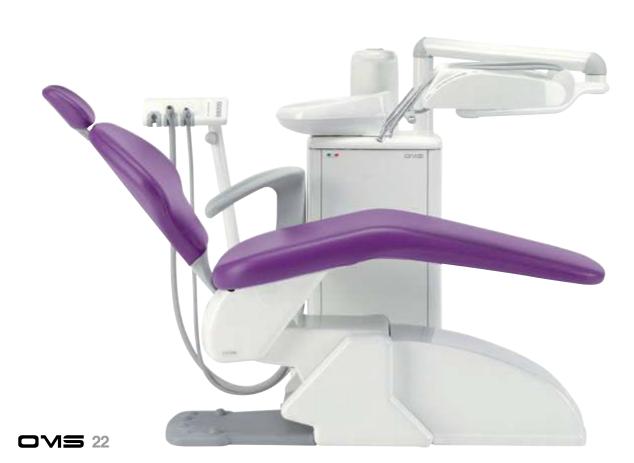

## Patavium Fifty

The dental unit which is the OMS Business Card.
It is characterized by an excellent price- quality relationship, the respect for ergonomics, the full equipment and the low elevation S.P.R.I.D.O. system. The instrument table can be equipped with up to five instruments.

- 2 Double suction hoses + one free place
- 3 Low elevation S.P.R.I.D.O. system
- 4 Removable and autoclavable instrument support + andle cover + tray cover
- 5 Disinfection air\water disposal system
- 6 Ergonomic footcontrol for dynamic instruments and chair movements.