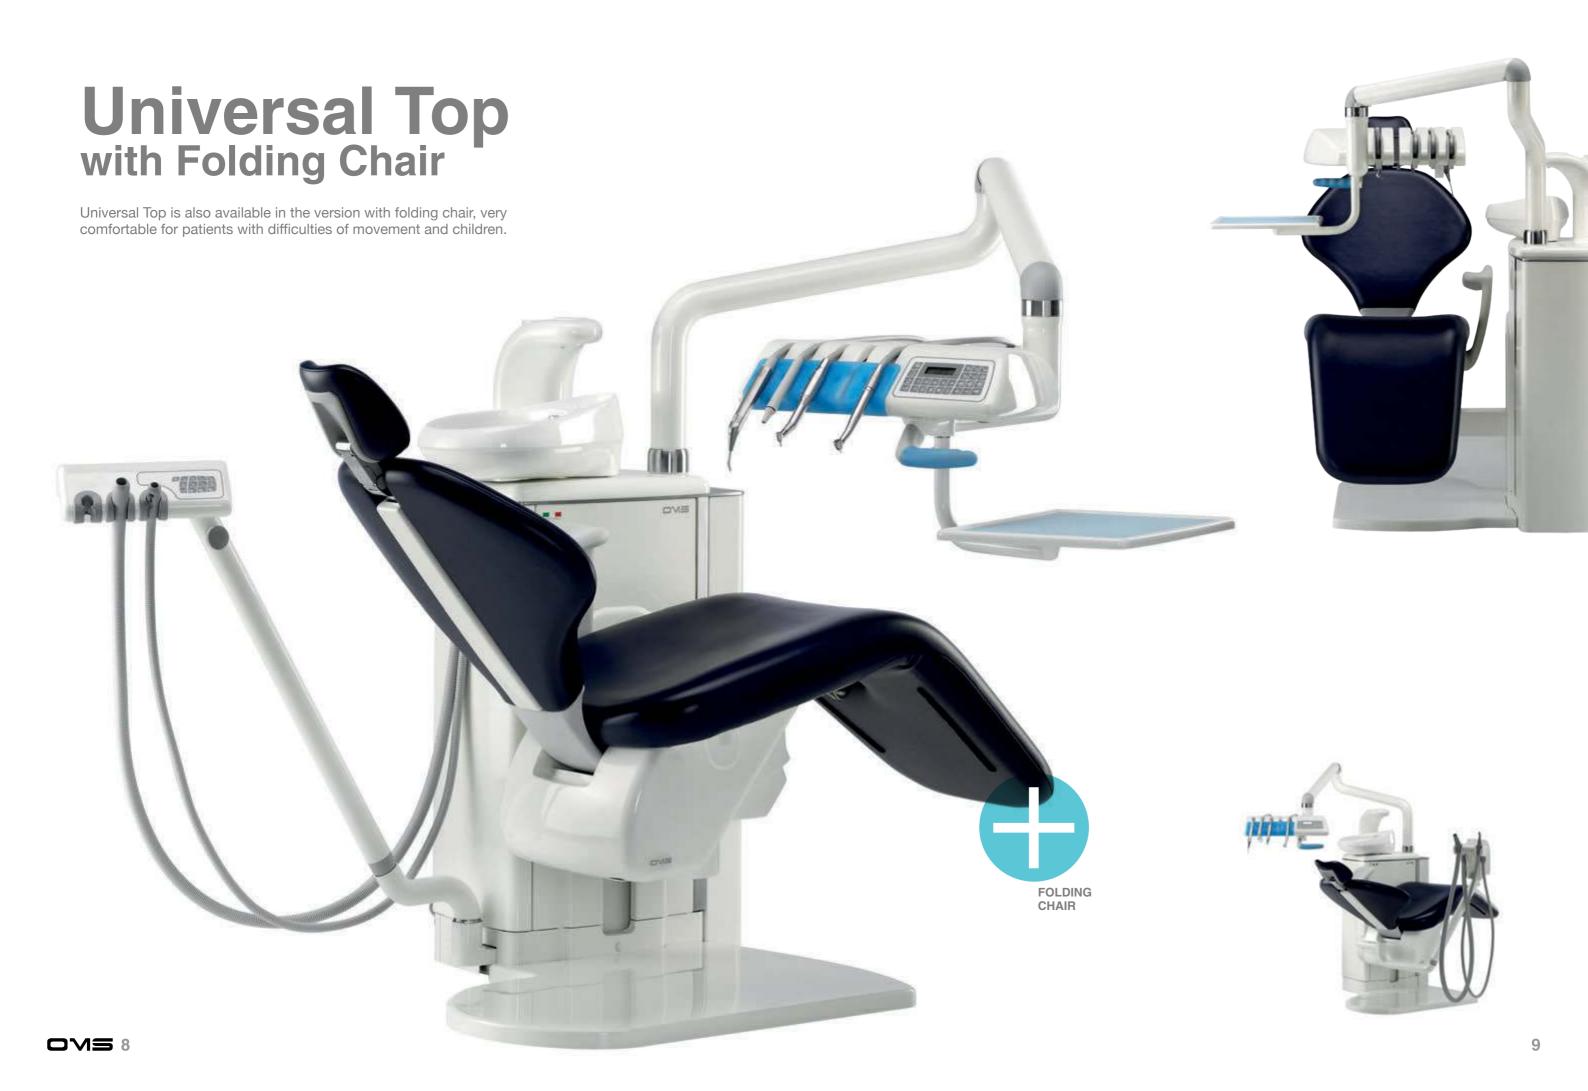

## Universal Top

A linear and technological dental unit. It is fully accessorized and very flexible. The instrument table with low elevation movements of the S.P.R.I.D.O. system can be equipped with up to five dynamic instruments.

- 1 Ergonomic instrument table with intuitive graphic interface
- 2 Unlimited working positions with 20° swivelling chair
- 3 Structure designed to allow great freedom of movement
- **4** Low elevation movements of the S.P.R.I.D.O. system
- **5** Brushless Micromotor
- 6 Two suction hoses + one free place+ uno libero