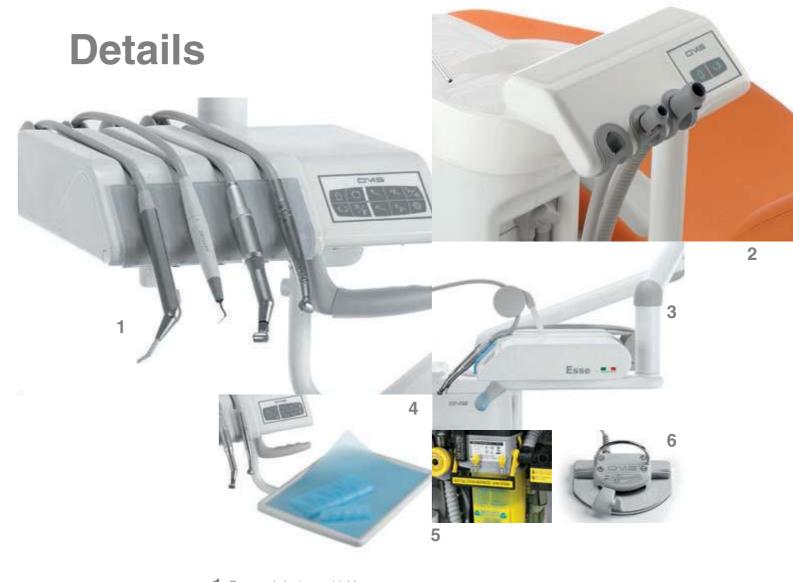

## Universal Top

A linear and technological dental unit. It is fully accessorized and very flexible. The instrument table with low elevation movements of the S.P.R.I.D.O. system can be equipped with up to five dynamic instruments.

- 1 Ergonomic instrument table with intuitive graphic interface
- 2 Unlimited working positions with 20° swivelling chair
- 3 Structure designed to allow great freedom of movement
- **4** Low elevation movements of the S.P.R.I.D.O. system
- **5** Brushless Micromotor
- 6 Two suction hoses + one free place+ uno libero