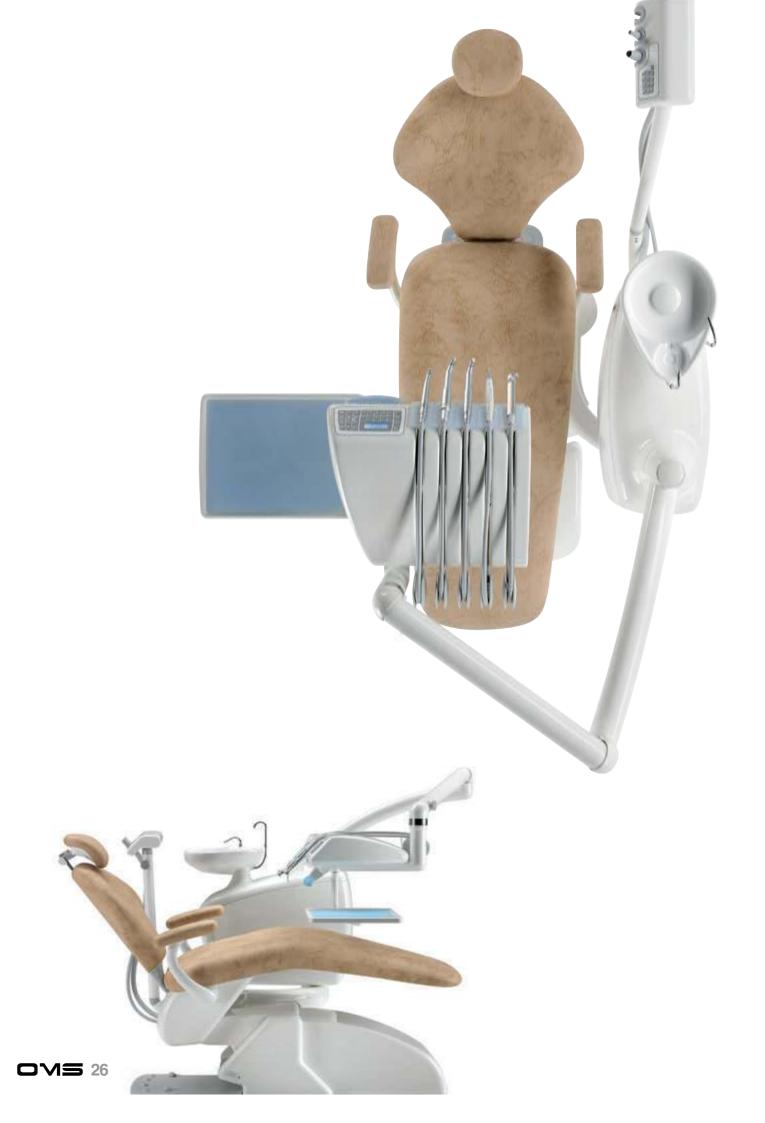

## Universal Top

A linear and technological dental unit. It is fully accessorized and very flexible. The instrument table with low elevation movements of the S.P.R.I.D.O. system can be equipped with up to five dynamic instruments.

- 1 Ergonomic instrument table with intuitive graphic interface
- 2 Unlimited working positions with 20° swivelling chair
- 3 Structure designed to allow great freedom of movement
- **4** Low elevation movements of the S.P.R.I.D.O. system
- **5** Brushless Micromotor
- 6 Two suction hoses + one free place+ uno libero