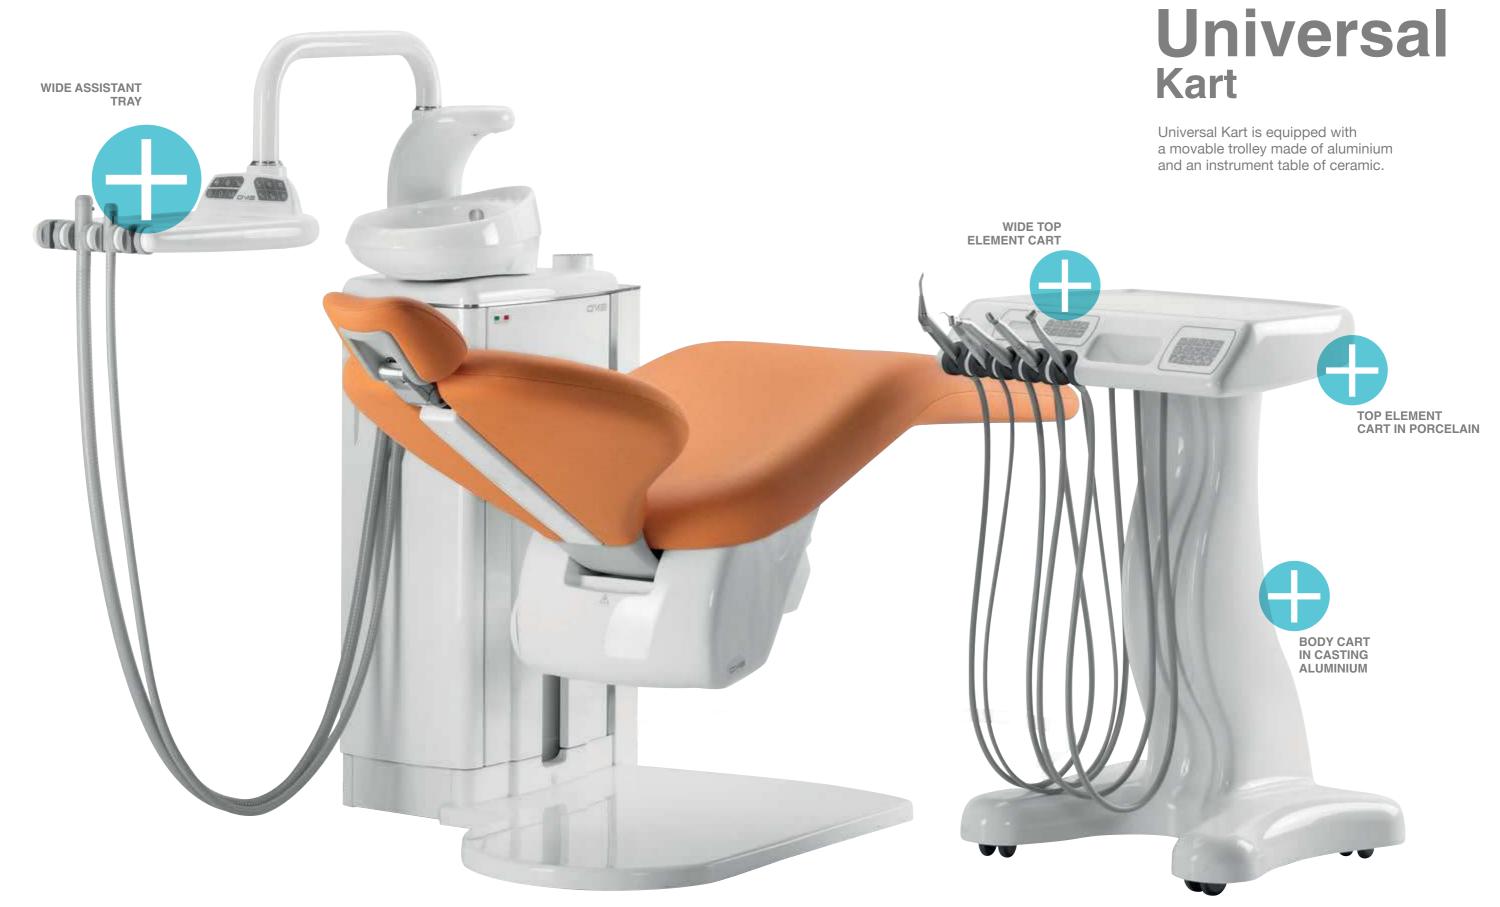

## **Carving** Kart

Carving is also available in the Carving Kart version with the instrument table of aluminium. It can be equipped with hanging hoses and has a wide