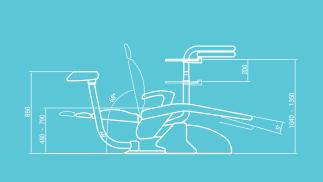

### **Universal Star**

An ergonomic and flexible dental unit. In the Universal Star the instrument table an the lamp are suspended from the ceiling and adjustable. This is a very good solution because it ensures maximum ergonomics and a great freedom of movement.

The unit is equipped with the S.P.R.I.D.O. system with low elevation movements.