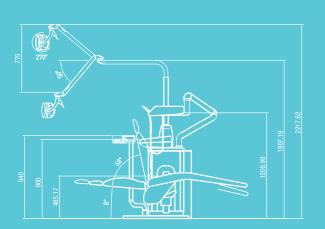

## Universal Top

A linear and technological dental unit. It is fully accessorized and very flexible. The instrument table with low elevation movements of the S.P.R.I.D.O. system can be equipped with up to five dynamic instruments.

- 1 Ergonomic instrument table with intuitive graphic interface
- 2 Unlimited working positions with 20° swivelling chair
- 3 Structure designed to allow great freedom of movement
- **4** Low elevation movements of the S.P.R.I.D.O. system
- **5** Brushless Micromotor
- 6 Two suction hoses + one free place+ uno libero