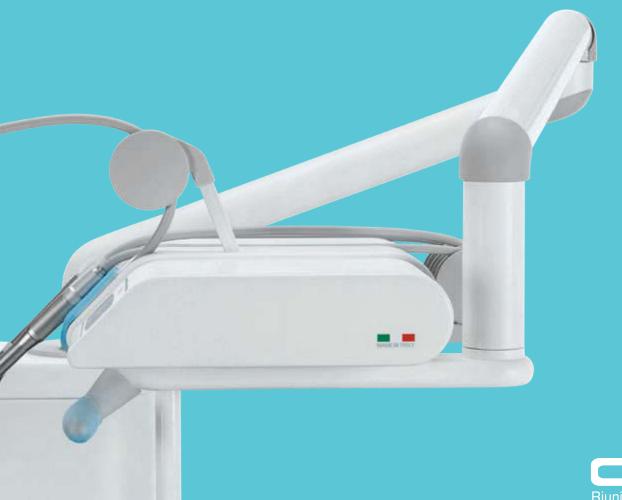

## Universal Top

A linear and technological dental unit. It is fully accessorized and very flexible. The instrument table with low elevation movements of the S.P.R.I.D.O. system can be equipped with up to five dynamic instruments.

- 1 Ergonomic instrument table with intuitive graphic interface
- 2 Unlimited working positions with 20° swivelling chair
- 3 Structure designed to allow great freedom of movement
- **4** Low elevation movements of the S.P.R.I.D.O. system
- **5** Brushless Micromotor
- 6 Two suction hoses + one free place+ uno libero