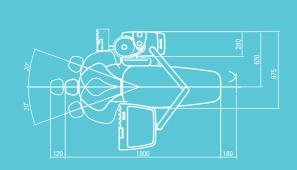

## Universal Top

A linear and technological dental unit. It is fully accessorized and very flexible. The instrument table with low elevation movements of the S.P.R.I.D.O. system can be equipped with up to five dynamic instruments.

- 1 Ergonomic instrument table with intuitive graphic interface
- 2 Unlimited working positions with 20° swivelling chair
- 3 Structure designed to allow great freedom of movement
- **4** Low elevation movements of the S.P.R.I.D.O. system
- **5** Brushless Micromotor
- 6 Two suction hoses + one free place+ uno libero