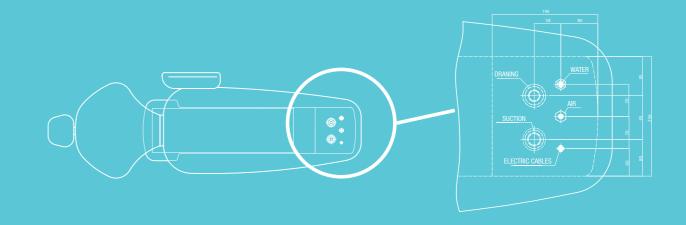

## Universal Top

A linear and technological dental unit. It is fully accessorized and very flexible. The instrument table with low elevation movements of the S.P.R.I.D.O. system can be equipped with up to five dynamic instruments.

- 1 Ergonomic instrument table with intuitive graphic interface
- 2 Unlimited working positions with 20° swivelling chair
- 3 Structure designed to allow great freedom of movement
- **4** Low elevation movements of the S.P.R.I.D.O. system
- **5** Brushless Micromotor
- 6 Two suction hoses + one free place+ uno libero