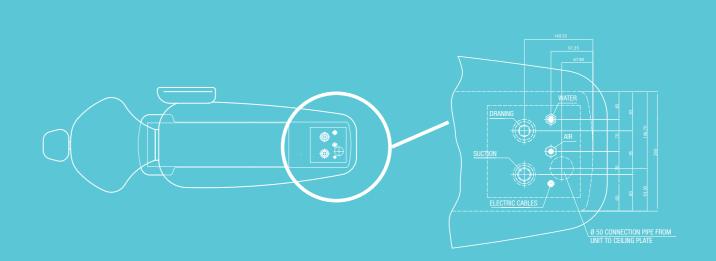

### **Universal Star**

An ergonomic and flexible dental unit. In the Universal Star the instrument table an the lamp are suspended from the ceiling and adjustable. This is a very good solution because it ensures maximum ergonomics and a great freedom of movement.

The unit is equipped with the S.P.R.I.D.O. system with low elevation movements.