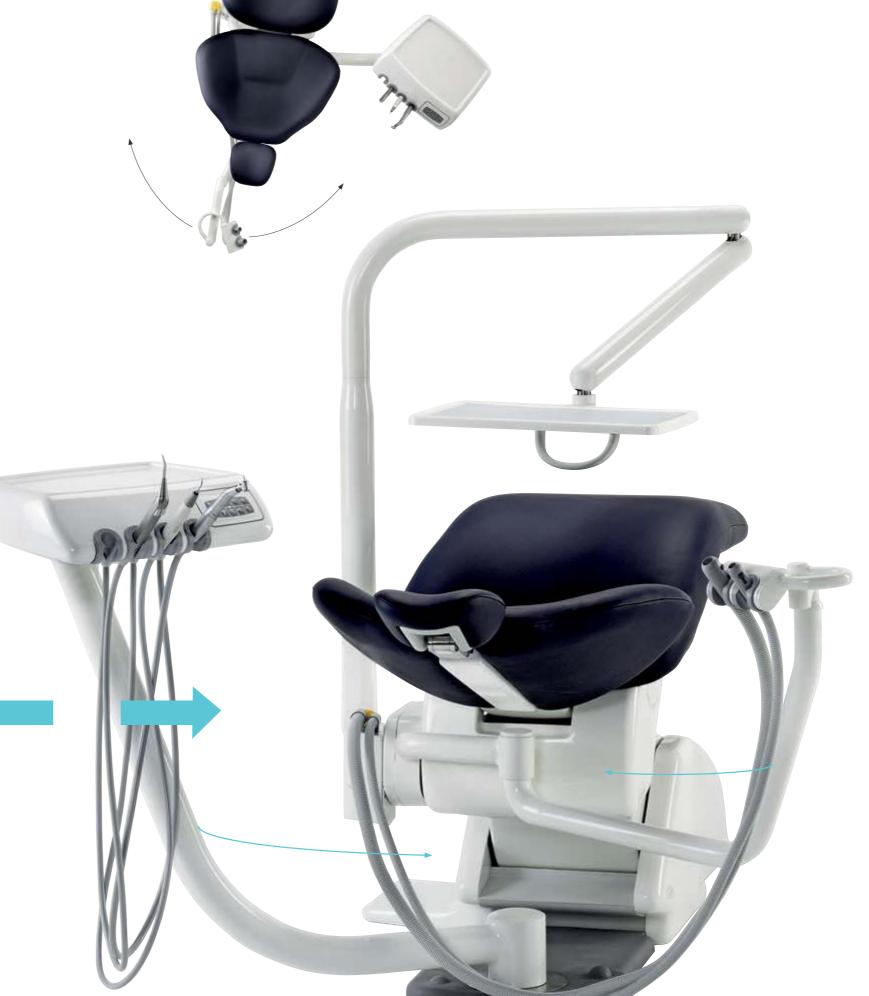

### Duke

The dental unit specifically designed for orthodontics.
Duke is a practical and high performing unit for both right and left-handed operators, thanks to its outstanding mobility. It offers all the OMS quality and service.

### **Details**

- 1 Ergonomic footcontrol for dynamic instruments and chair movements
- 2 Chair with symmetrical backrest and double-jointed headrest
- **3** "12 o'clock" position
- 4 Position for left handed operators
- **5** Position for right-handed operators
- 6 Housing for dynamic instruments and one suction hose

# Are you left-handed? No problem