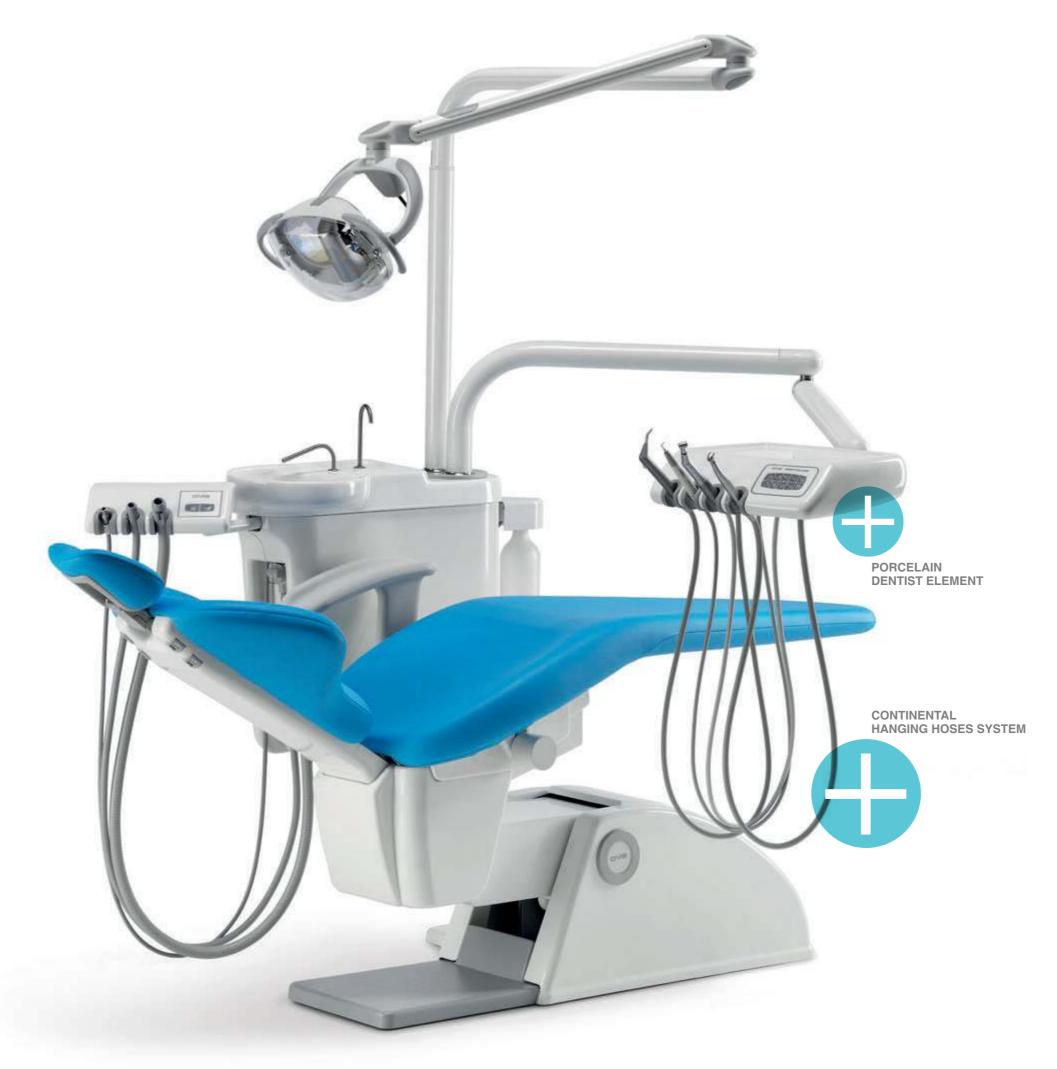

## Universal Top

A linear and technological dental unit. It is fully accessorized and very flexible. The instrument table with low elevation movements of the S.P.R.I.D.O. system can be equipped with up to five dynamic instruments.

- 1 Ergonomic instrument table with intuitive graphic interface
- 2 Unlimited working positions with 20° swivelling chair
- 3 Structure designed to allow great freedom of movement
- **4** Low elevation movements of the S.P.R.I.D.O. system
- **5** Brushless Micromotor
- 6 Two suction hoses + one free place+ uno libero