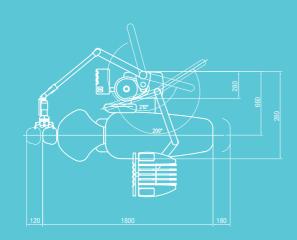

## Patavium Fifty

The dental unit which is the OMS Business Card.
It is characterized by an excellent price- quality relationship, the respect for ergonomics, the full equipment and the low elevation S.P.R.I.D.O. system. The instrument table can be equipped with up to five instruments.

- 2 Double suction hoses + one free place
- 3 Low elevation S.P.R.I.D.O. system
- 4 Removable and autoclavable instrument support + andle cover + tray cover
- 5 Disinfection air\water disposal system
- 6 Ergonomic footcontrol for dynamic instruments and chair movements.