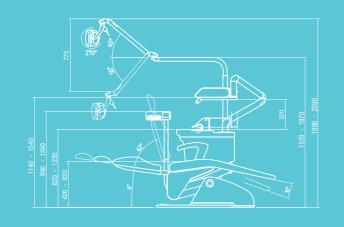

## Universal Top

A linear and technological dental unit. It is fully accessorized and very flexible. The instrument table with low elevation movements of the S.P.R.I.D.O. system can be equipped with up to five dynamic instruments.

- 1 Ergonomic instrument table with intuitive graphic interface
- 2 Unlimited working positions with 20° swivelling chair
- 3 Structure designed to allow great freedom of movement
- **4** Low elevation movements of the S.P.R.I.D.O. system
- **5** Brushless Micromotor
- 6 Two suction hoses + one free place+ uno libero