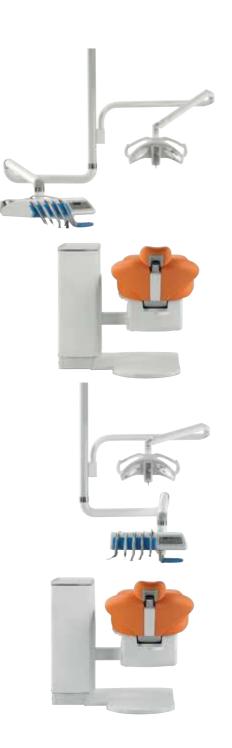

### **UNIVERSAL** STAR

**Universal Star** with water box Carving

**Universal Star** with water box Top

Full ergonomics, minimal footprint.

Pag. 16-19

### **Universal Star**

An ergonomic and flexible dental unit. In the Universal Star the instrument table an the lamp are suspended from the ceiling and adjustable. This is a very good solution because it ensures maximum ergonomics and a great freedom of movement.

The unit is equipped with the S.P.R.I.D.O. system with low elevation movements.