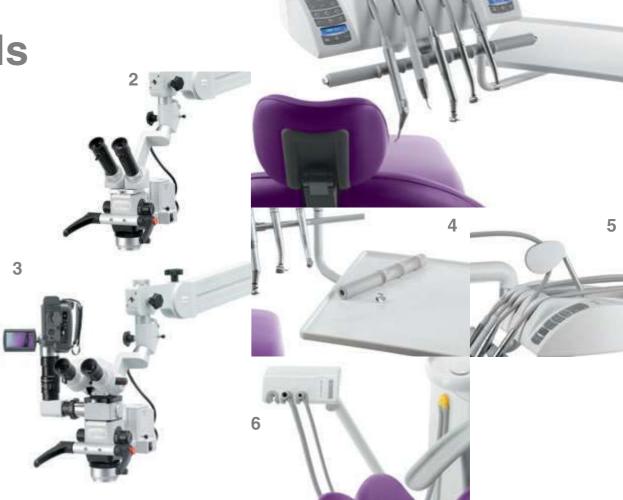

# **Universal** ML

The first dental unit in the world with a built-in microscope. It is characterized by advanced technology, full equipment and low elevation S.P.R.I.D.O. system. The instrument table is equipped with five instruments and two symmetric control panels making easier the four-hand work.

- **2** Standard version, 45°/60° inclined binocular tube 45°/60°
- Wideo-digital system version, 0°/210° tilting binocular tube
- 4 Removable and autoclavable handles of instrument table
- **5** Low elevation S.P.R.I.D.O. system
- 6 Pantographic assistant table with wide range of movement