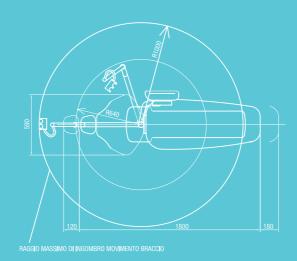

## Universal Top

A linear and technological dental unit. It is fully accessorized and very flexible. The instrument table with low elevation movements of the S.P.R.I.D.O. system can be equipped with up to five dynamic instruments.

- 1 Ergonomic instrument table with intuitive graphic interface
- 2 Unlimited working positions with 20° swivelling chair
- 3 Structure designed to allow great freedom of movement
- **4** Low elevation movements of the S.P.R.I.D.O. system
- **5** Brushless Micromotor
- 6 Two suction hoses + one free place+ uno libero