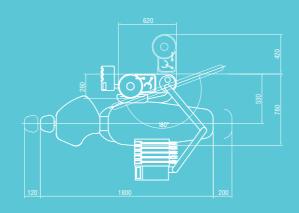

## Universal Top

A linear and technological dental unit. It is fully accessorized and very flexible. The instrument table with low elevation movements of the S.P.R.I.D.O. system can be equipped with up to five dynamic instruments.

- 1 Ergonomic instrument table with intuitive graphic interface
- 2 Unlimited working positions with 20° swivelling chair
- 3 Structure designed to allow great freedom of movement
- **4** Low elevation movements of the S.P.R.I.D.O. system
- **5** Brushless Micromotor
- 6 Two suction hoses + one free place+ uno libero