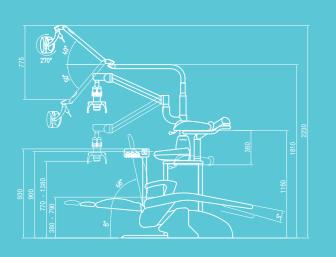

# **Universal** ML

The first dental unit in the world with a built-in microscope. It is characterized by advanced technology, full equipment and low elevation S.P.R.I.D.O. system. The instrument table is equipped with five instruments and two symmetric control panels making easier the four-hand work.

- **2** Standard version, 45°/60° inclined binocular tube 45°/60°
- Wideo-digital system version, 0°/210° tilting binocular tube
- 4 Removable and autoclavable handles of instrument table
- **5** Low elevation S.P.R.I.D.O. system
- 6 Pantographic assistant table with wide range of movement