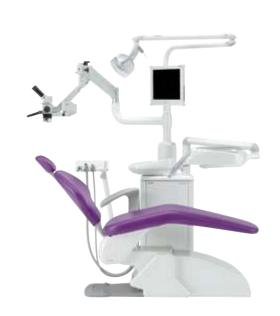

# **Universal** ML

The first dental unit in the world with a built-in microscope. It is characterized by advanced technology, full equipment and low elevation S.P.R.I.D.O. system. The instrument table is equipped with five instruments and two symmetric control panels making easier the four-hand work.

- **2** Standard version, 45°/60° inclined binocular tube 45°/60°
- Wideo-digital system version, 0°/210° tilting binocular tube
- 4 Removable and autoclavable handles of instrument table
- **5** Low elevation S.P.R.I.D.O. system
- 6 Pantographic assistant table with wide range of movement