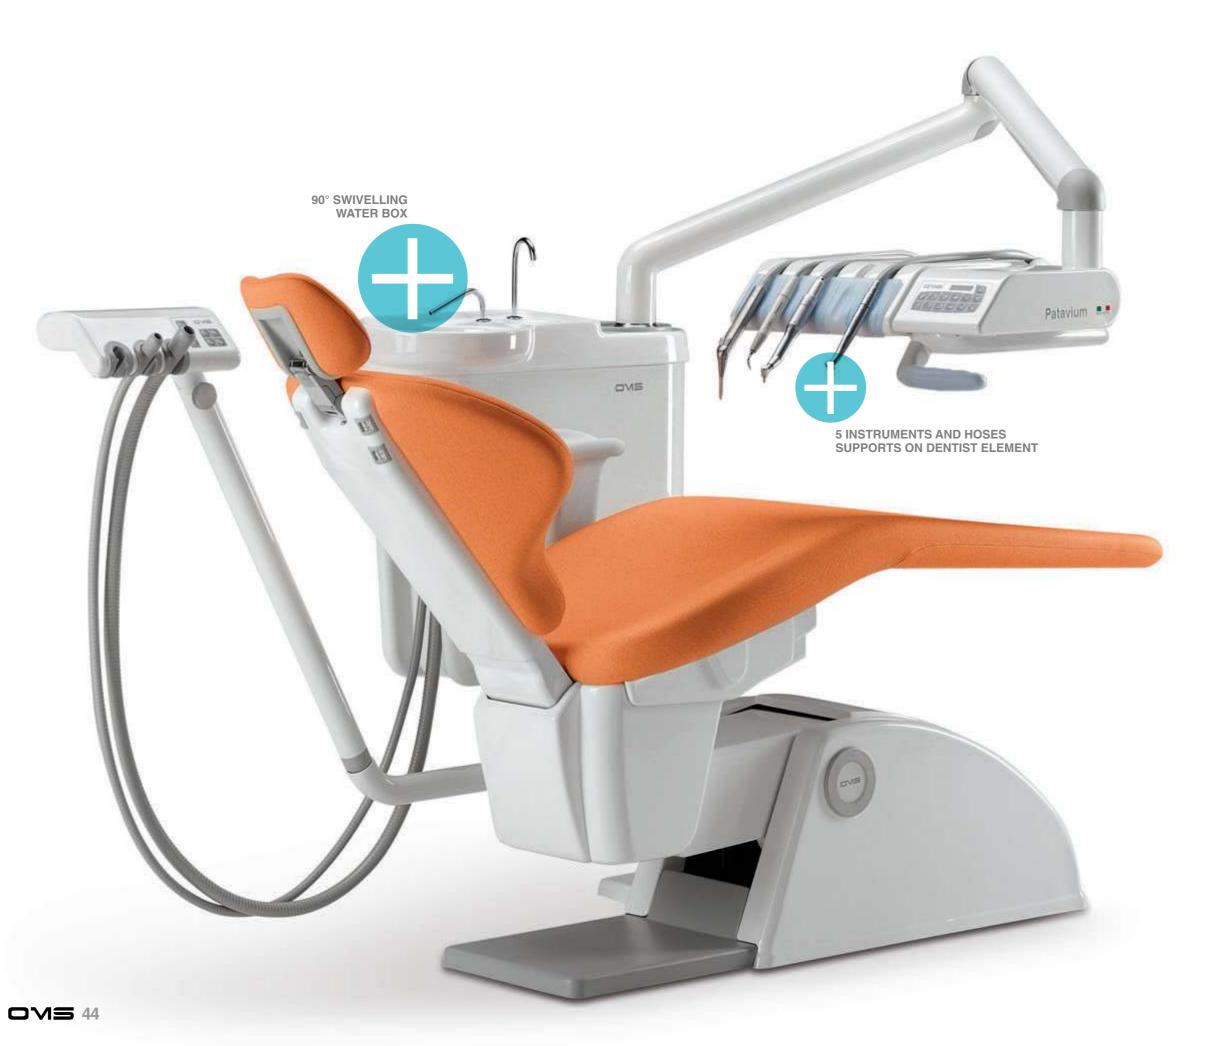

## Patavium Fifty

The dental unit which is the OMS Business Card.
It is characterized by an excellent price- quality relationship, the respect for ergonomics, the full equipment and the low elevation S.P.R.I.D.O. system. The instrument table can be equipped with up to five instruments.

- 2 Double suction hoses + one free place
- 3 Low elevation S.P.R.I.D.O. system
- 4 Removable and autoclavable instrument support + andle cover + tray cover
- 5 Disinfection air\water disposal system
- 6 Ergonomic footcontrol for dynamic instruments and chair movements.