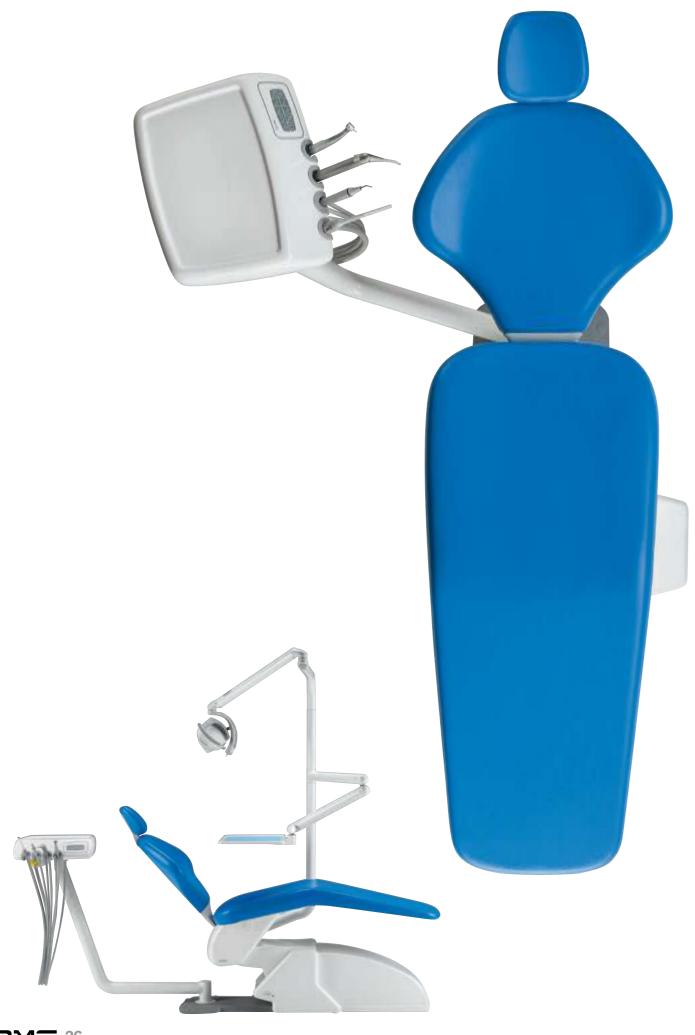

### Tempo 9 ELX

A very reliable unit characterized by hanging hoses and ceramic instrument table which can be equipped with up to four instruments.

### Tempo 9 ELX Kart

Tempo 9ELX is available in version wiht cart element, the cart element is a ceramic instrument table mounted on a cart wich can be equipped with up to four instruments with hanging hoses.