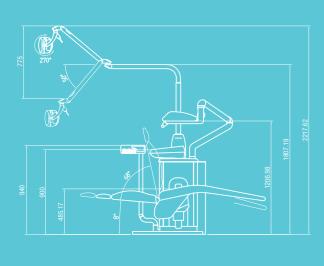

## Universal Top

A linear and technological dental unit. It is fully accessorized and very flexible. The instrument table with low elevation movements of the S.P.R.I.D.O. system can be equipped with up to five dynamic instruments.

- 1 Ergonomic instrument table with intuitive graphic interface
- 2 Unlimited working positions with 20° swivelling chair
- 3 Structure designed to allow great freedom of movement
- **4** Low elevation movements of the S.P.R.I.D.O. system
- **5** Brushless Micromotor
- 6 Two suction hoses + one free place+ uno libero