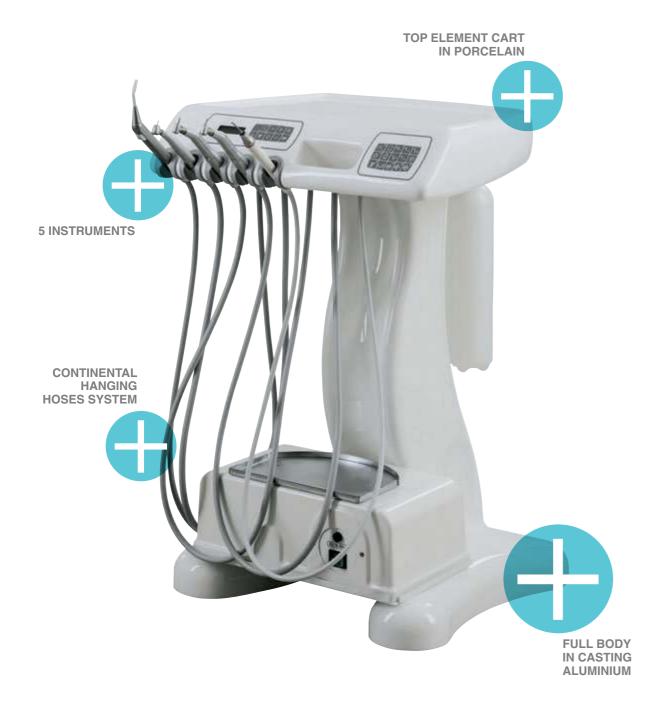

## **Tempo Kart**

A ceramic instrument table mounted on a cart wich can be equipped with up to four instruments with hanging hoses, this dentist cart element offer a fully freedom of movement

UNIVERSAL TOP