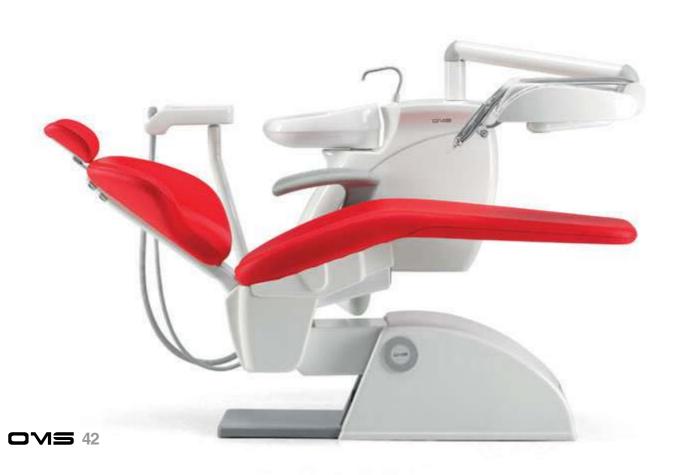

## Virtuosus

The expression of the Italian design.
It is ergonomic and very flexible.
This unit is available with Moon or Arcadia Ext chair with controls on the backrest.