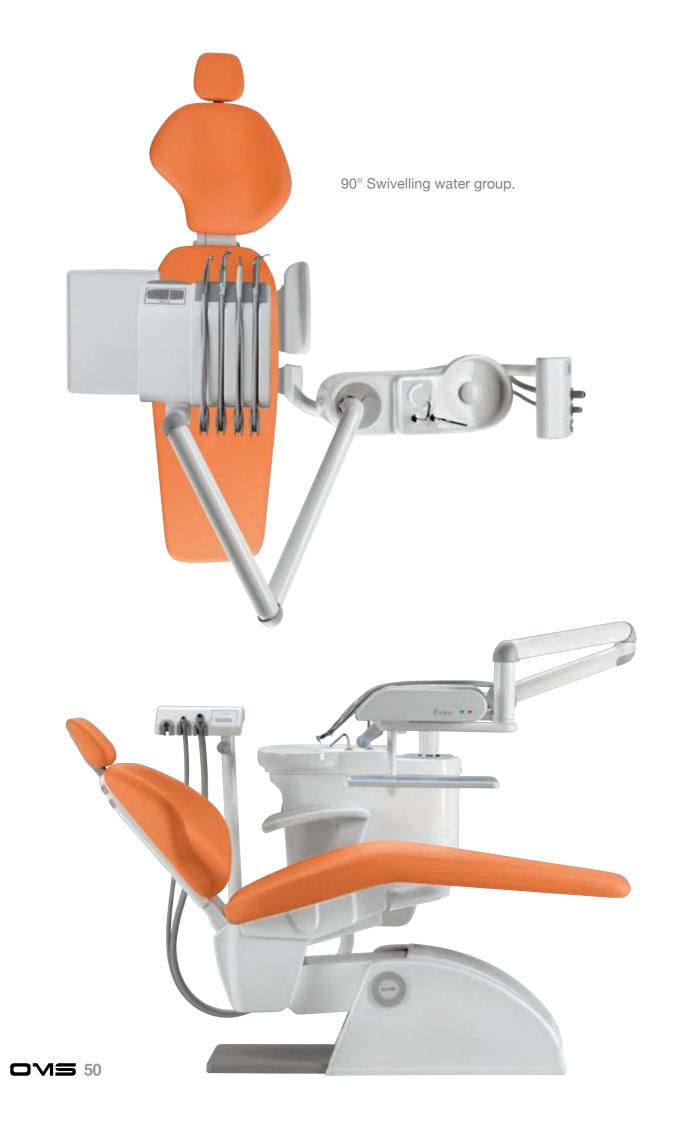

## Patavium Fifty

The dental unit which is the OMS Business Card.
It is characterized by an excellent price- quality relationship, the respect for ergonomics, the full equipment and the low elevation S.P.R.I.D.O. system. The instrument table can be equipped with up to five instruments.

- 2 Double suction hoses + one free place
- 3 Low elevation S.P.R.I.D.O. system
- 4 Removable and autoclavable instrument support + andle cover + tray cover
- 5 Disinfection air\water disposal system
- 6 Ergonomic footcontrol for dynamic instruments and chair movements.