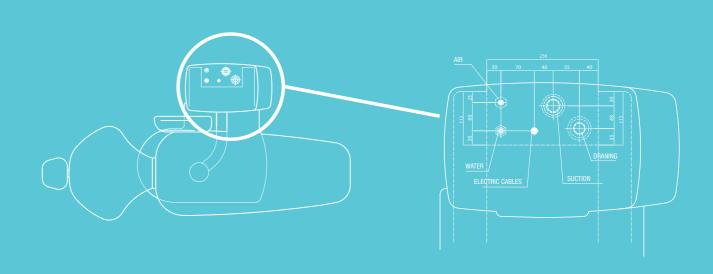

t table which can be equipped with up to four instruments.



### Tempo 9 ELX Kart

Tempo 9ELX is available in version wiht cart element, the cart element is a ceramic instrument table mounted on a cart wich can be equipped with up to four instruments with hanging hoses.

### **Punto Kart**

The instrument table made of ceramic is on a solid movable cart with hanging and removable instrument hoses. The Kart can be combined with a Moon chair. The Kart can be equipped with one syringe and four instruments included a micromotor for surgery.



## **Tempo Kart**

A ceramic instrument table mounted on a cart wich can be equipped with up to four instruments with hanging hoses, this dentist cart element offer a fully freedom of movement



UNIVERSAL TOP

UNIVERSAL DROP

UNIVERSAL STAR



















UNIVERSAL ML





























PATAVIUM FIFTY