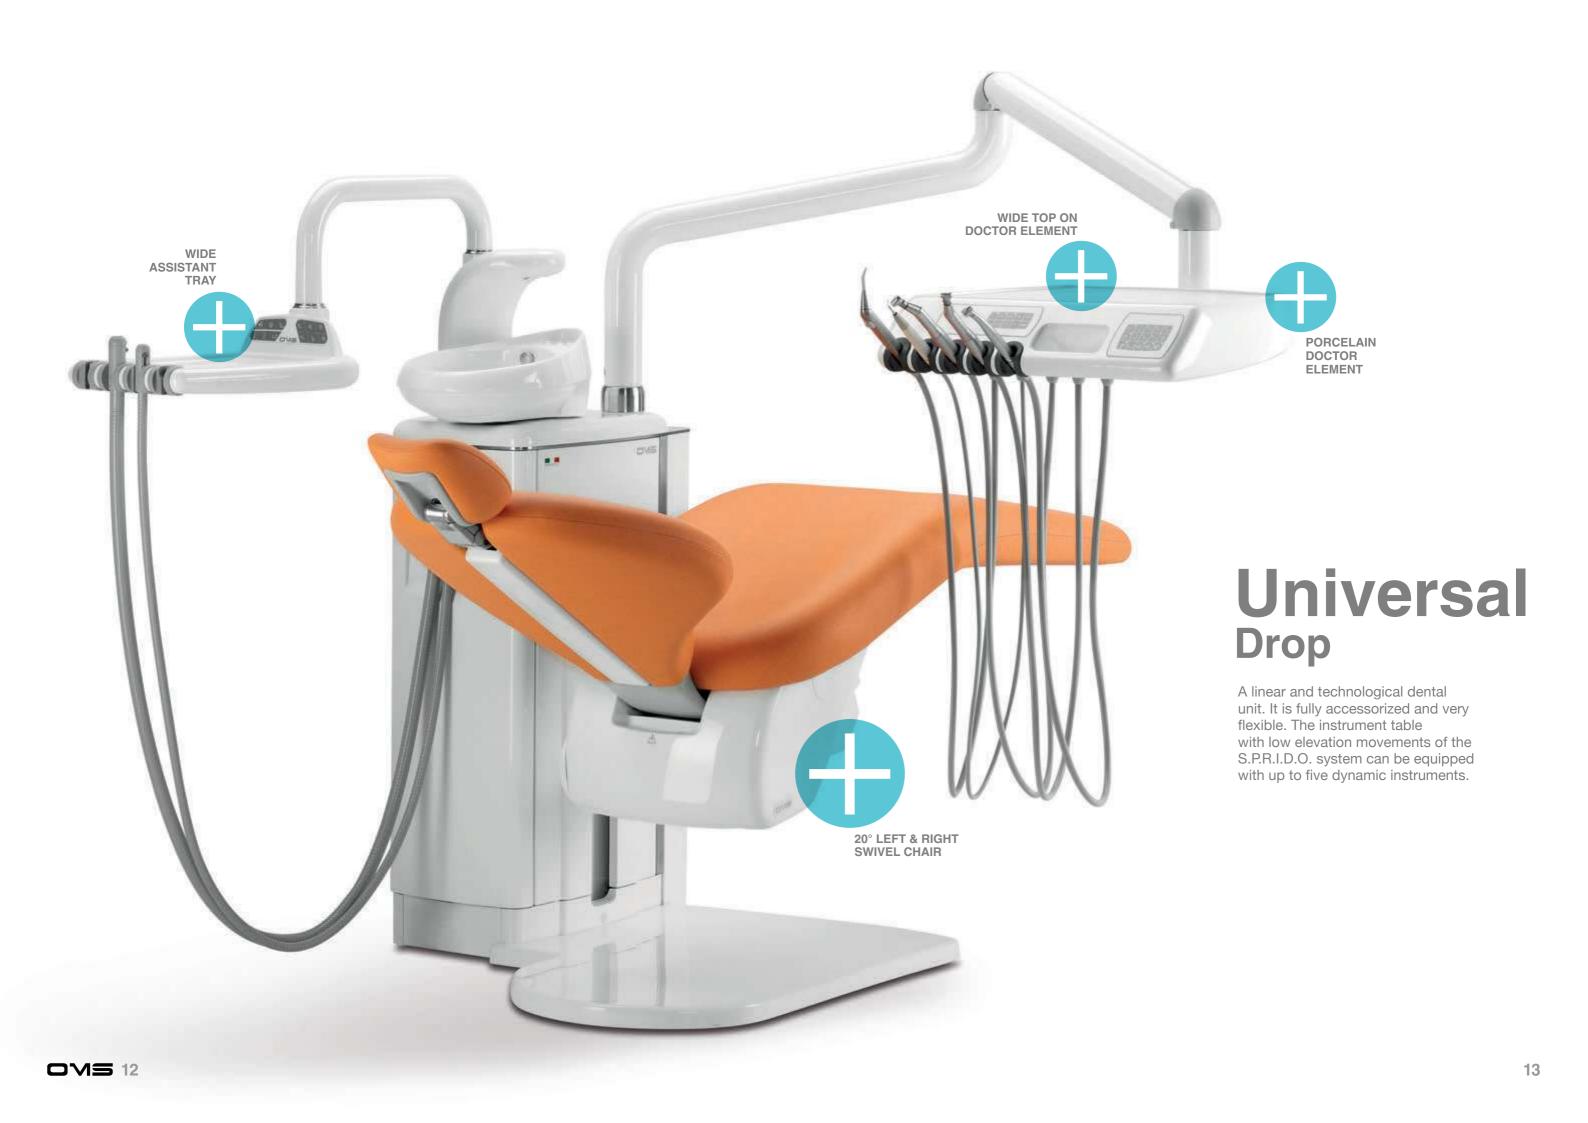

## Universal Top

A linear and technological dental unit. It is fully accessorized and very flexible. The instrument table with low elevation movements of the S.P.R.I.D.O. system can be equipped with up to five dynamic instruments.

- 1 Ergonomic instrument table with intuitive graphic interface
- 2 Unlimited working positions with 20° swivelling chair
- 3 Structure designed to allow great freedom of movement
- **4** Low elevation movements of the S.P.R.I.D.O. system
- **5** Brushless Micromotor
- 6 Two suction hoses + one free place+ uno libero