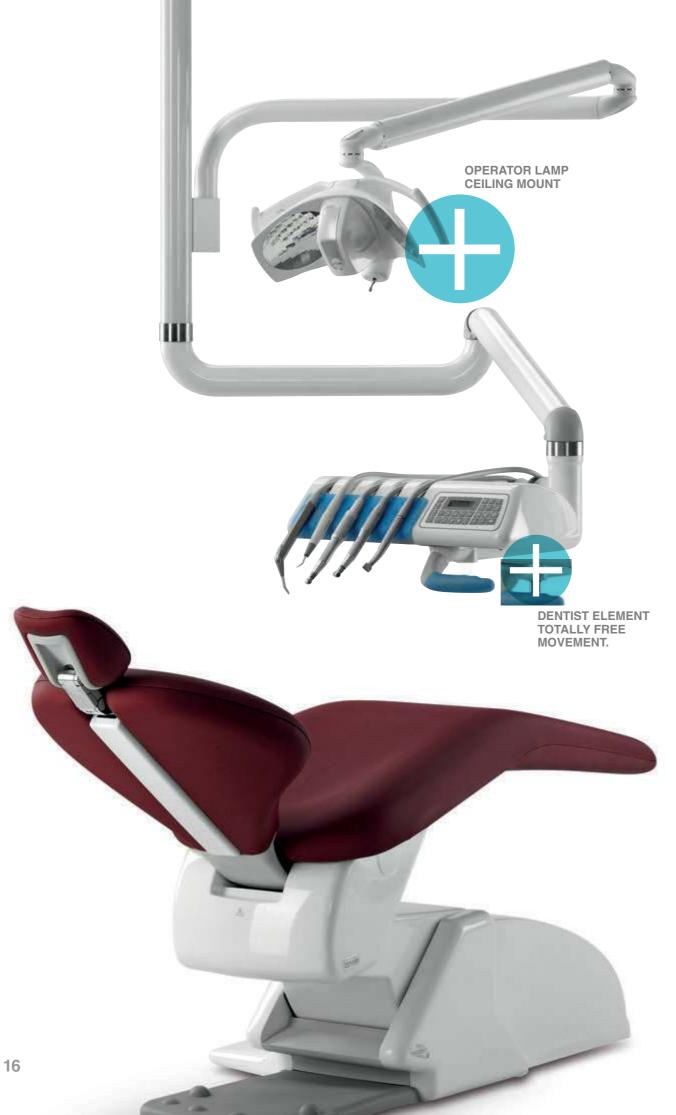

SE** 

Pag. 48-51

The uncompromising reliability. Pag. 52-55

**TEMPO 9 ELX** 

Tempo 9 ELX Kart

Solidity, mobility, elegance.

Pag. 56-57

**PUNTO KART** 

**TEMPO KART** 

















## Universal Top

A linear and technological dental unit. It is fully accessorized and very flexible. The instrument table with low elevation movements of the S.P.R.I.D.O. system can be equipped with up to five dynamic instruments.







- 1 Ergonomic instrument table with intuitive graphic interface
- 2 Unlimited working positions with 20° swivelling chair
- 3 Structure designed to allow great freedom of movement
- **4** Low elevation movements of the S.P.R.I.D.O. system
- **5** Brushless Micromotor
- 6 Two suction hoses + one free place+ uno libero





# Are you left-handed? No problem















### **Universal Star**

An ergonomic and flexible dental unit. In the Universal Star the instrument table an the lamp are suspended from the ceiling and adjustable. This is a very good solution because it ensures maximum ergonomics and a great freedom of movement.

The unit is equipped with the S.P.R.I.D.O. system with low elevation movements.





# **Universal** ML

The first dental unit in the world with a built-in microscope. It is characterized by advanced technology, full equipment and low elevation S.P.R.I.D.O. system. The instrument table is equipped with five instruments and two symmetric control panels making easier the four-hand work.









- **2** Standard version, 45°/60° inclined binocular tube 45°/60°
- Wideo-digital system version, 0°/210° tilting binocular tube
- 4