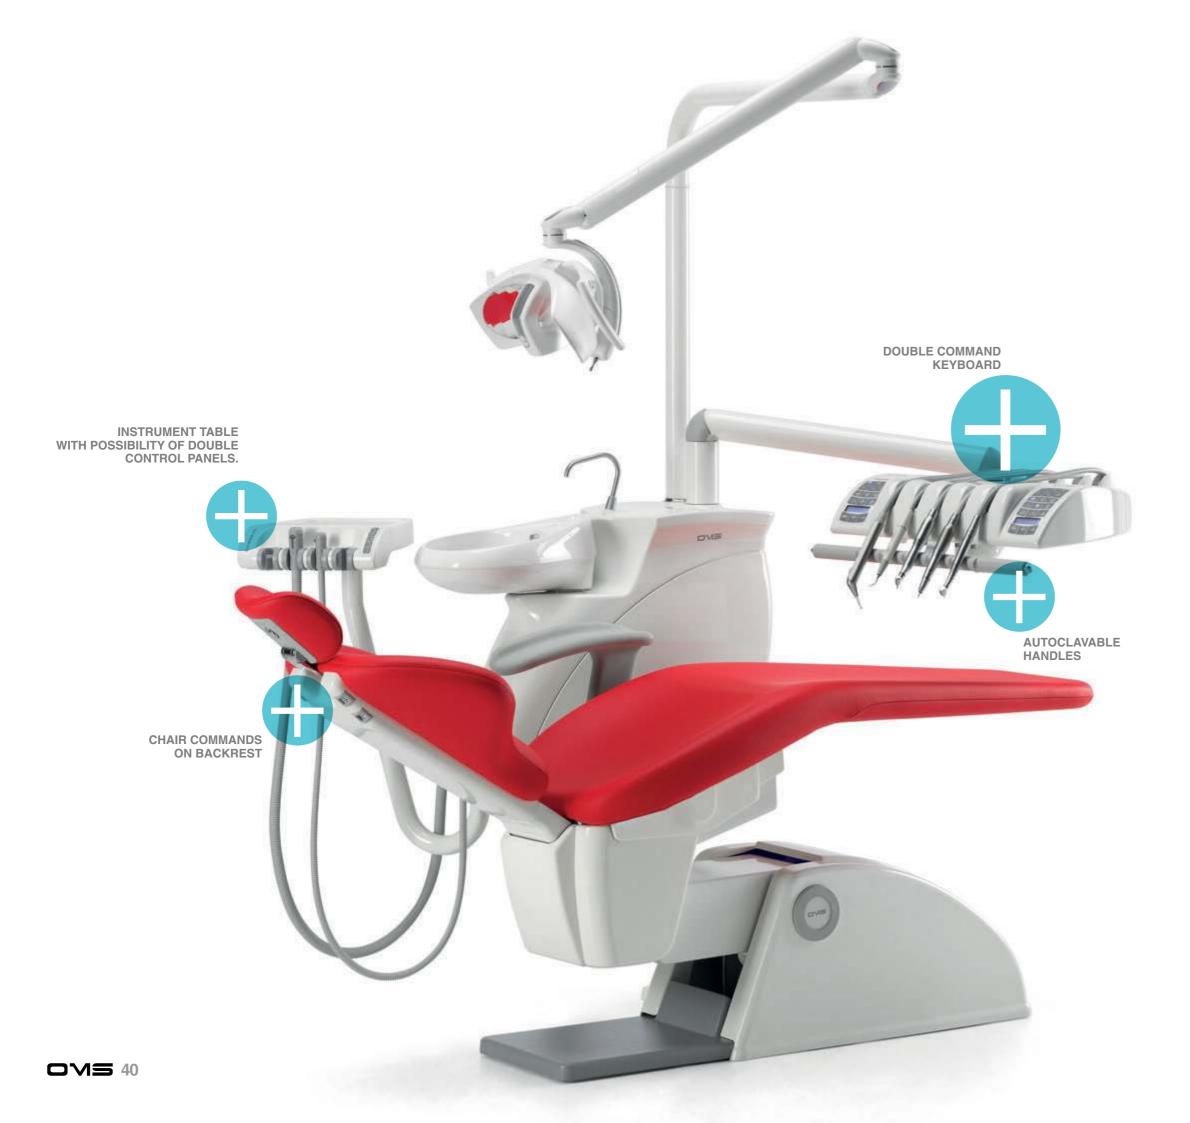

## Virtuosus

The expression of the Italian design.
It is ergonomic and very flexible.
This unit is available with Moon or Arcadia Ext chair with controls on the backrest.

### **Details**

- 1 Instrument table with intuitive graphic interface, fluent movements and possibility of double control panels
- 2 Removable and autoclavable handles
- The instrument table with low elevation. S.P.R.I.D.O. system can be equipped with one syringe an four dynamic instruments.
- 4 Ergonomic assistant table with four housings and possibility of double control panels. Also available with pantograph arm
- **5** Optional disinfection system for instrument hoses