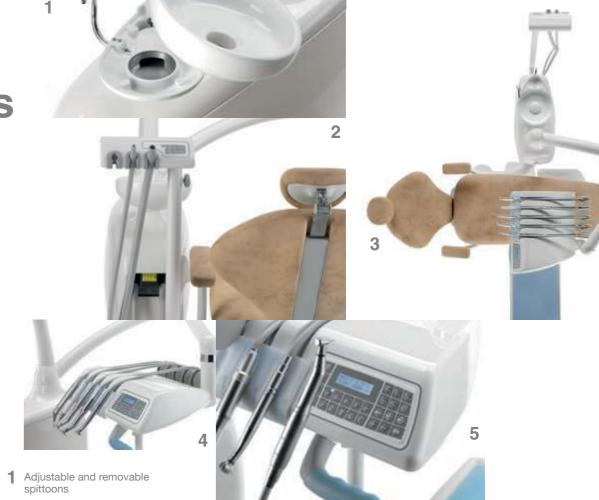

- 1 Ergonomic instrument table with intuitive graphic interface
- 2 Unlimited working positions with 20° swivelling chair
- 3 Structure designed to allow great freedom of movement
- **4** Low elevation movements of the S.P.R.I.D.O. system
- **5** Brushless Micromotor
- 6 Two suction hoses + one free place+ uno libero