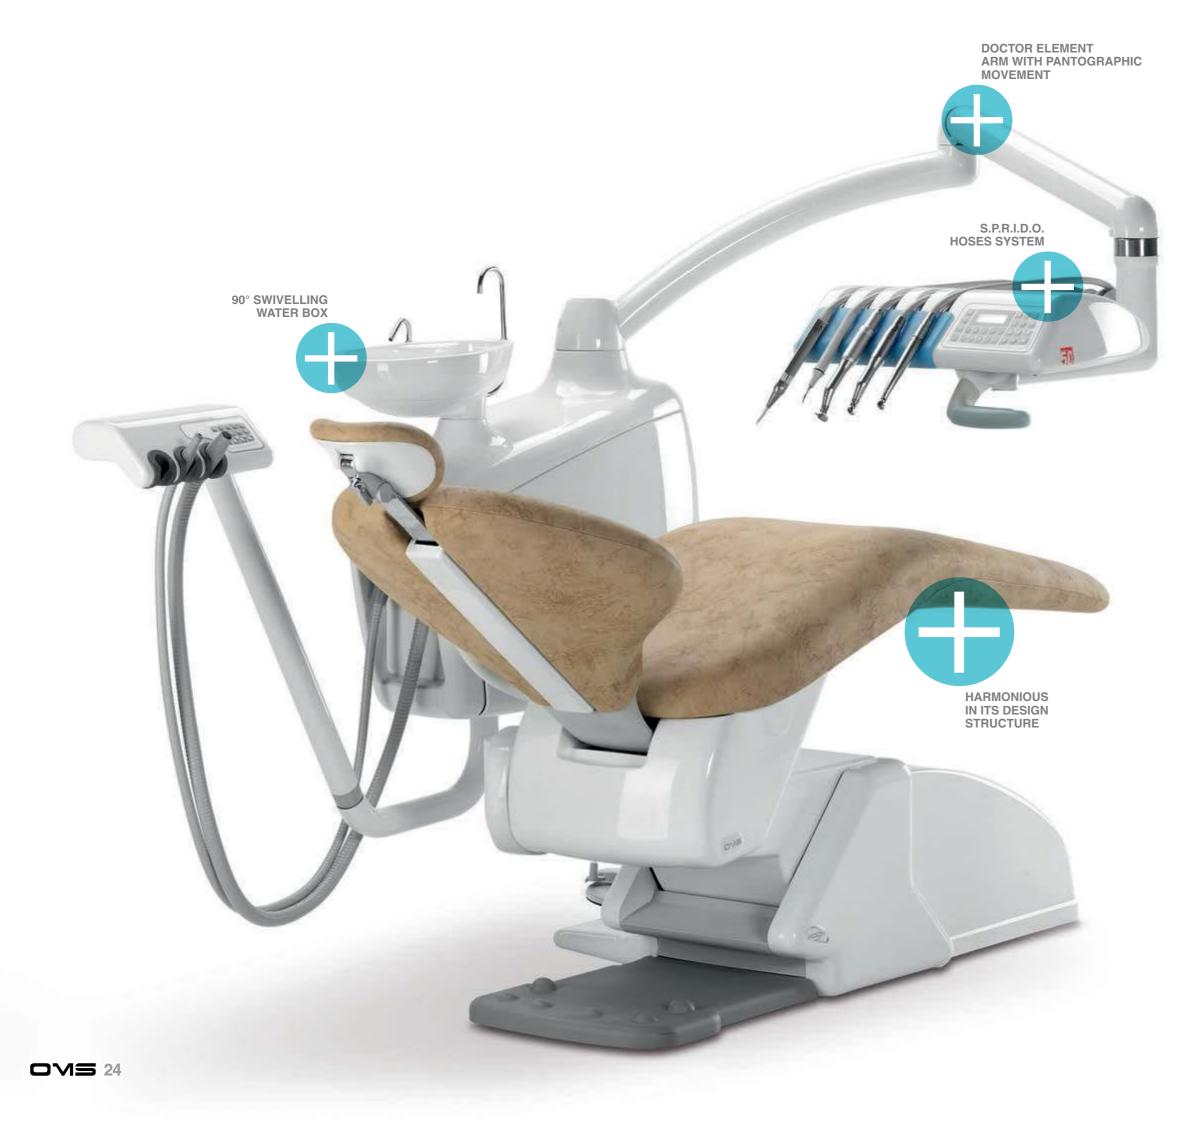

## Universal Top

A linear and technological dental unit. It is fully accessorized and very flexible. The instrument table with low elevation movements of the S.P.R.I.D.O. system can be equipped with up to five dynamic instruments.

- 1 Ergonomic instrument table with intuitive graphic interface
- 2 Unlimited working positions with 20° swivelling chair
- 3 Structure designed to allow great freedom of movement
- **4** Low elevation movements of the S.P.R.I.D.O. system
- **5** Brushless Micromotor
- 6 Two suction hoses + one free place+ uno libero