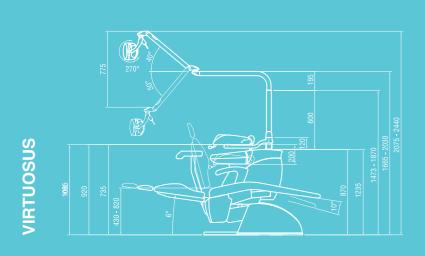

## Virtuosus

The expression of the Italian design.
It is ergonomic and very flexible.
This unit is available with Moon or Arcadia Ext chair with controls on the backrest.

### **Details**

- 1 Instrument table with intuitive graphic interface, fluent movements and possibility of double control panels
- 2 Removable and autoclavable handles
- The instrument table with low elevation. S.P.R.I.D.O. system can be equipped with one syringe an four dynamic instruments.
- 4 Ergonomic assistant table with four housings and possibility of double control panels. Also available with pantograph arm
- **5** Optional disinfection system for instrument hoses