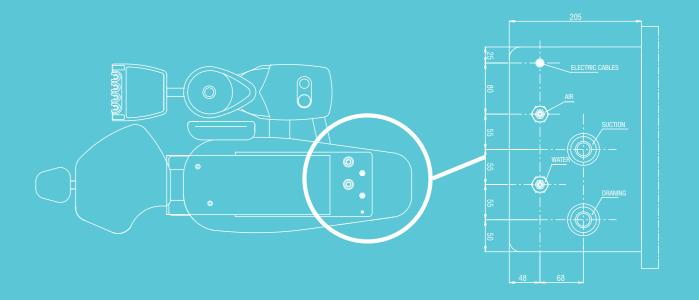

### **Universal Star**

An ergonomic and flexible dental unit. In the Universal Star the instrument table an the lamp are suspended from the ceiling and adjustable. This is a very good solution because it ensures maximum ergonomics and a great freedom of movement.

The unit is equipped with the S.P.R.I.D.O. system with low elevation movements.