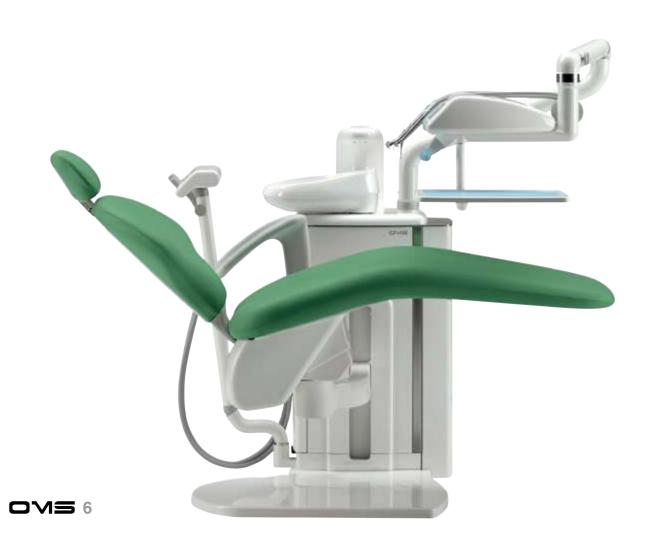

## Universal Top

A linear and technological dental unit. It is fully accessorized and very flexible. The instrument table with low elevation movements of the S.P.R.I.D.O. system can be equipped with up to five dynamic instruments.

- 1 Ergonomic instrument table with intuitive graphic interface
- 2 Unlimited working positions with 20° swivelling chair
- 3 Structure designed to allow great freedom of movement
- **4** Low elevation movements of the S.P.R.I.D.O. system
- **5** Brushless Micromotor
- 6 Two suction hoses + one free place+ uno libero