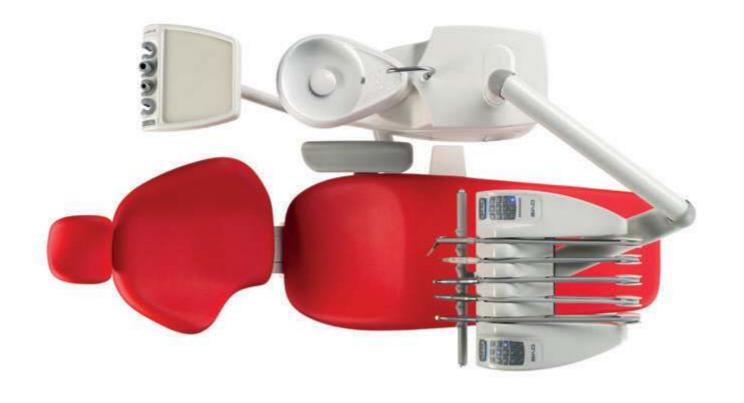

## Virtuosus

The expression of the Italian design.
It is ergonomic and very flexible.
This unit is available with Moon or Arcadia Ext chair with controls on the backrest.

### **Details**

- 1 Instrument table with intuitive graphic interface, fluent movements and possibility of double control panels
- 2 Removable and autoclavable handles
- The instrument table with low elevation. S.P.R.I.D.O. system can be equipped with one syringe an four dynamic instruments.
- 4 Ergonomic assistant table with four housings and possibility of double control panels. Also available with pantograph arm
- **5** Optional disinfection system for instrument hoses