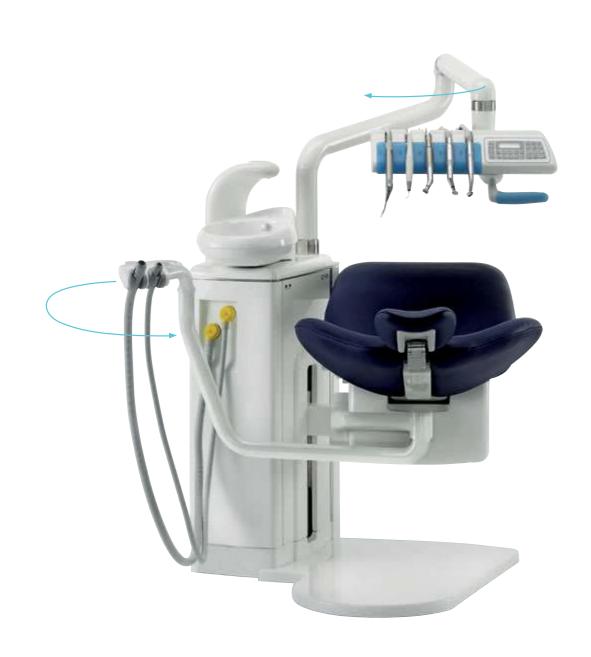

## Universal Top

A linear and technological dental unit. It is fully accessorized and very flexible. The instrument table with low elevation movements of the S.P.R.I.D.O. system can be equipped with up to five dynamic instruments.

- 1 Ergonomic instrument table with intuitive graphic interface
- 2 Unlimited working positions with 20° swivelling chair
- 3 Structure designed to allow great freedom of movement
- **4** Low elevation movements of the S.P.R.I.D.O. system
- **5** Brushless Micromotor
- 6 Two suction hoses + one free place+ uno libero