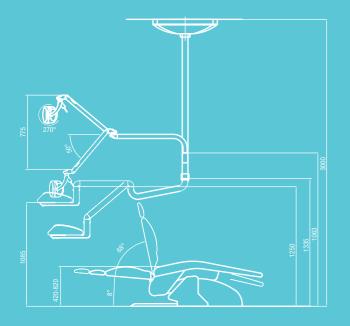

### **Universal Star**

An ergonomic and flexible dental unit. In the Universal Star the instrument table an the lamp are suspended from the ceiling and adjustable. This is a very good solution because it ensures maximum ergonomics and a great freedom of movement.

The unit is equipped with the S.P.R.I.D.O. system with low elevation movements.