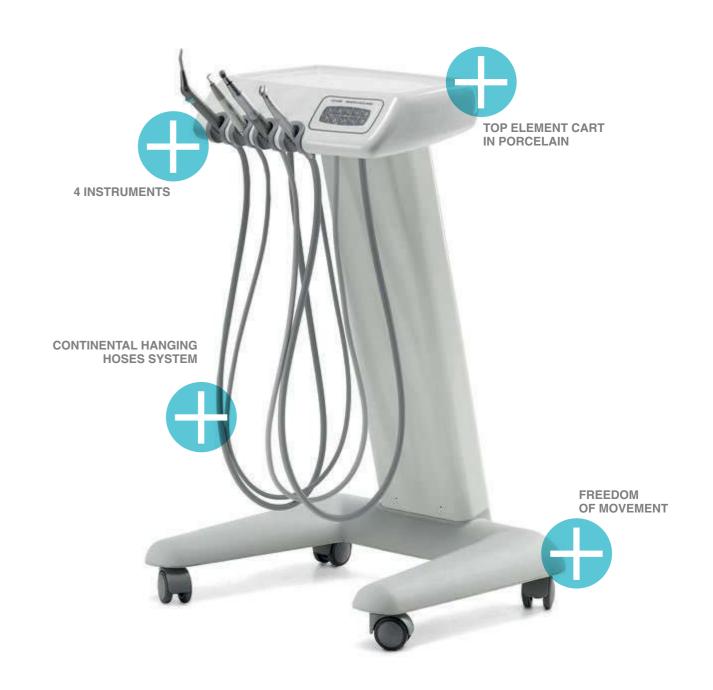

### Tempo 9 ELX

A very reliable unit characterized by hanging hoses and ceramic instrument table which can be equipped with up to four instruments.

### Tempo 9 ELX Kart

Tempo 9ELX is available in version wiht cart element, the cart element is a ceramic instrument table mounted on a cart wich can be equipped with up to four instruments with hanging hoses.

### **Punto Kart**

The instrument table made of ceramic is on a solid movable cart with hanging and removable instrument hoses. The Kart can be combined with a Moon chair. The Kart can be equipped with one syringe and four instruments included a micromotor for surgery.

## **Tempo Kart**

A ceramic instrument table mounted on a cart wich can be equipped with up to four instruments with hanging hoses, this dentist cart element offer a fully freedom of movement

UNIVERSAL TOP