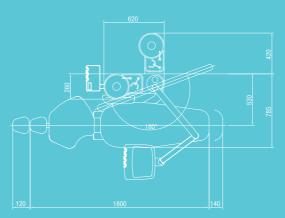

## Universal Top

A linear and technological dental unit. It is fully accessorized and very flexible. The instrument table with low elevation movements of the S.P.R.I.D.O. system can be equipped with up to five dynamic instruments.

- 1 Ergonomic instrument table with intuitive graphic interface
- 2 Unlimited working positions with 20° swivelling chair
- 3 Structure designed to allow great freedom of movement
- **4** Low elevation movements of the S.P.R.I.D.O. system
- **5** Brushless Micromotor
- 6 Two suction hoses + one free place+ uno libero