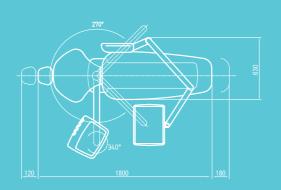

## Patavium Fifty

The dental unit which is the OMS Business Card.
It is characterized by an excellent price- quality relationship, the respect for ergonomics, the full equipment and the low elevation S.P.R.I.D.O. system. The instrument table can be equipped with up to five instruments.

- 2 Double suction hoses + one free place
- 3 Low elevation S.P.R.I.D.O. system
- 4 Removable and autoclavable instrument support + andle cover + tray cover
- 5 Disinfection air\water disposal system
- 6 Ergonomic footcontrol for dynamic instruments and chair movements.