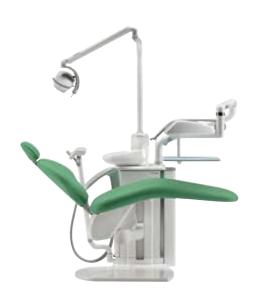

## Universal Top

A linear and technological dental unit. It is fully accessorized and very flexible. The instrument table with low elevation movements of the S.P.R.I.D.O. system can be equipped with up to five dynamic instruments.