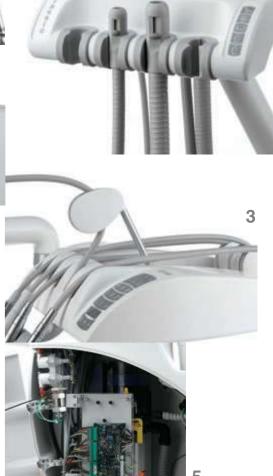

**Details** 

Optional disinfection system for suction hoses cannule

3 90° swivelling water group

**4** Ergonomic instrument table with intuitive graphic interface.

**5** Brushless micromotor

6 Low elevation S.P.R.I.D.O. system