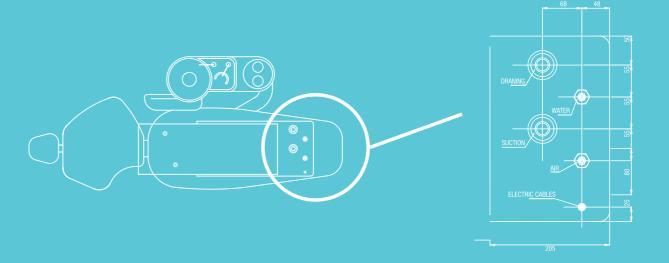

## Universal Top

A linear and technological dental unit. It is fully accessorized and very flexible. The instrument table with low elevation movements of the S.P.R.I.D.O. system can be equipped with up to five dynamic instruments.

- 1 Ergonomic instrument table with intuitive graphic interface
- 2 Unlimited working positions with 20° swivelling chair
- 3 Structure designed to allow great freedom of movement
- **4** Low elevation movements of the S.P.R.I.D.O. system
- **5** Brushless Micromotor
- 6 Two suction hoses + one free place+ uno libero