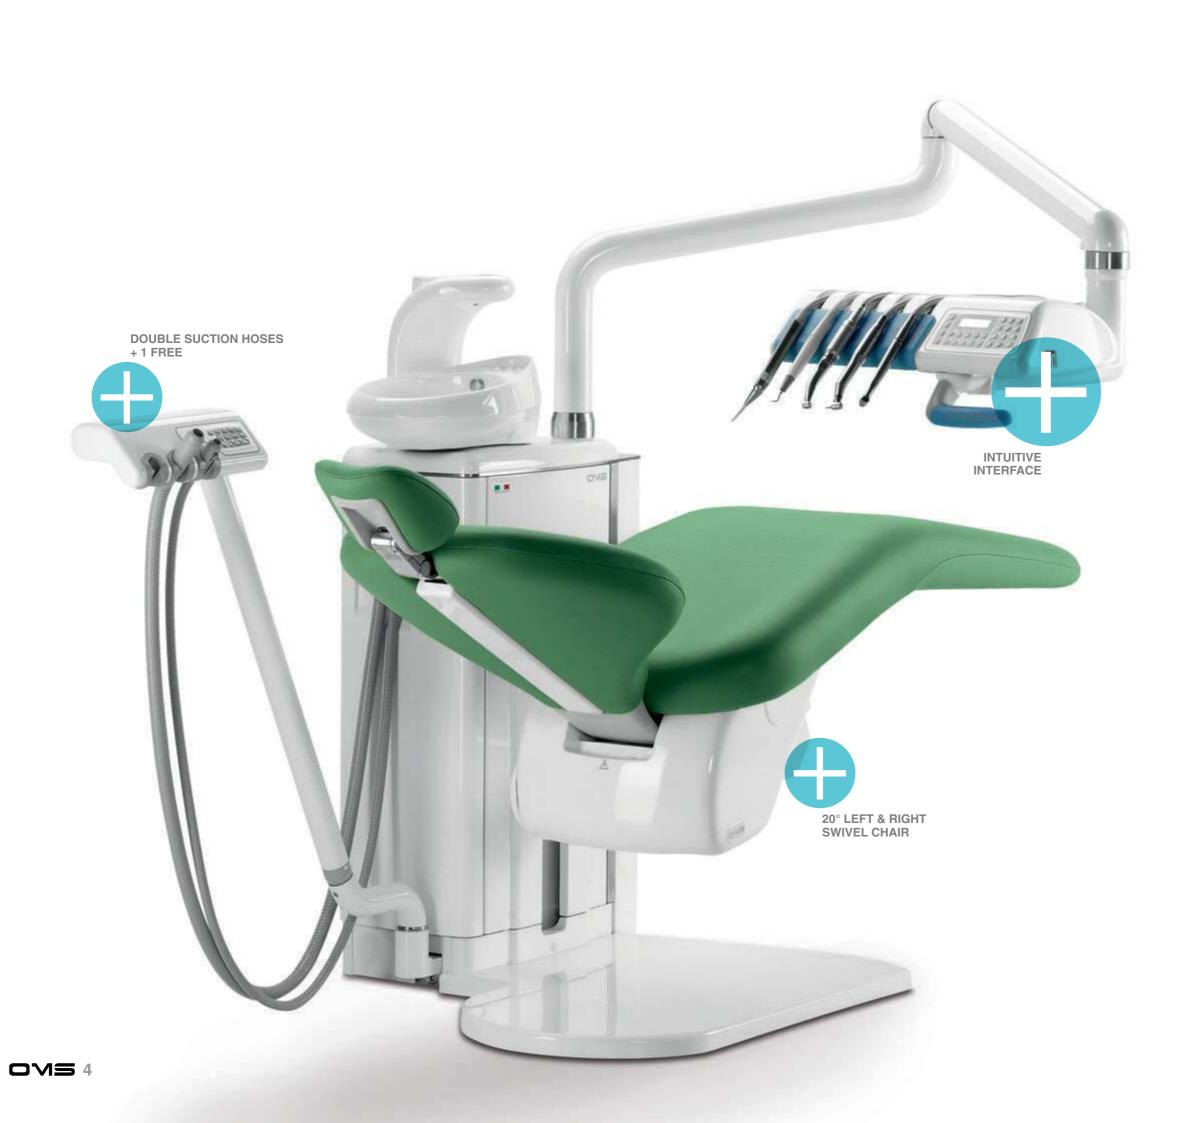

## Universal Top

A linear and technological dental unit. It is fully accessorized and very flexible. The instrument table with low elevation movements of the S.P.R.I.D.O. system can be equipped with up to five dynamic instruments.

- 1 Ergonomic instrument table with intuitive graphic interface
- 2 Unlimited working positions with 20° swivelling chair
- 3 Structure designed to allow great freedom of movement
- **4** Low elevation movements of the S.P.R.I.D.O. system
- **5** Brushless Micromotor
- 6 Two suction hoses + one free place+ uno libero