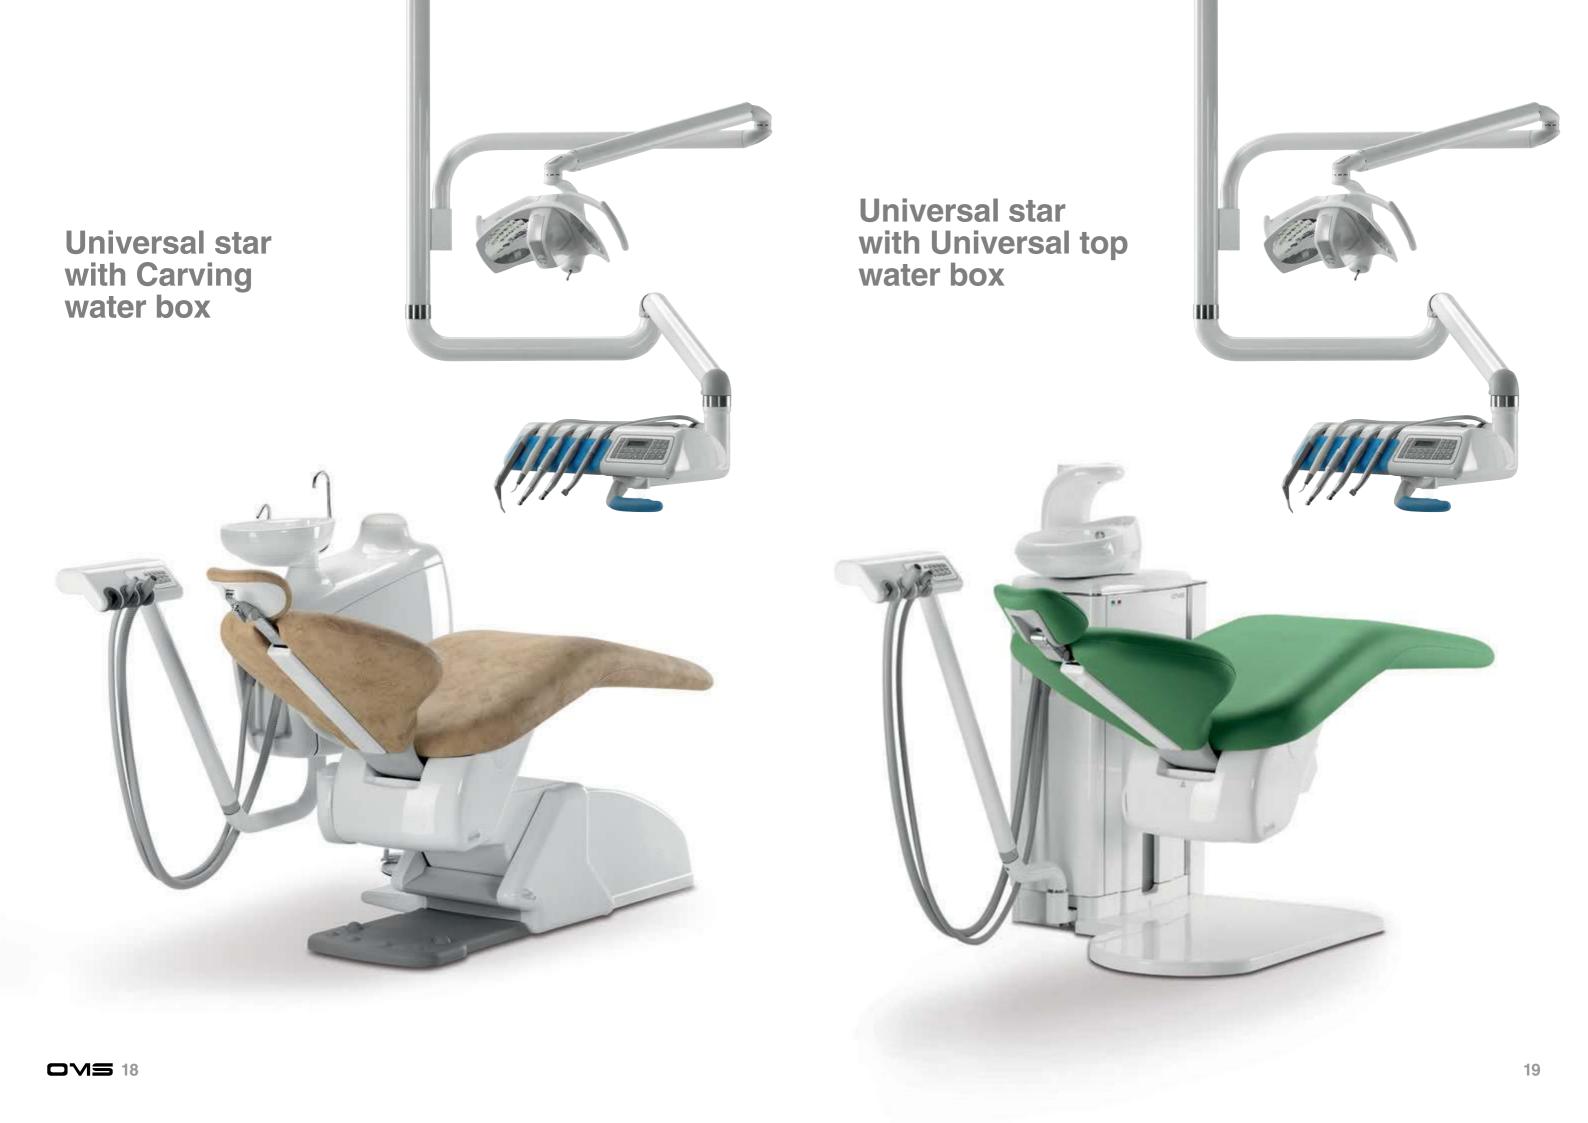

### **UNIVERSAL** STAR

**Universal Star** with water box Carving

**Universal Star** with water box Top

Full ergonomics, minimal footprint.

Pag. 16-19

### **Universal Star**

An ergonomic and flexible dental unit. In the Universal Star the instrument table an the lamp are suspended from the ceiling and adjustable. This is a very good solution because it ensures maximum ergonomics and a great freedom of movement.

The unit is equipped with the S.P.R.I.D.O. system with low elevation movements.