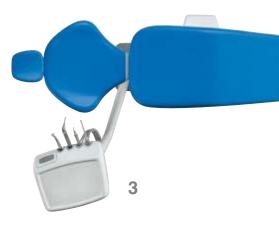

### Duke

The dental unit specifically designed for orthodontics.
Duke is a practical and high performing unit for both right and left-handed operators, thanks to its outstanding mobility. It offers all the OMS quality and service.

### **Details**

- 1 Ergonomic footcontrol for dynamic instruments and chair movements
- 2 Chair with symmetrical backrest and double-jointed headrest
- **3** "12 o'clock" position
- 4 Position for left handed operators
- **5** Position for right-handed operators
- 6 Housing for dynamic instruments and one suction hose

# Are you left-handed? No problem