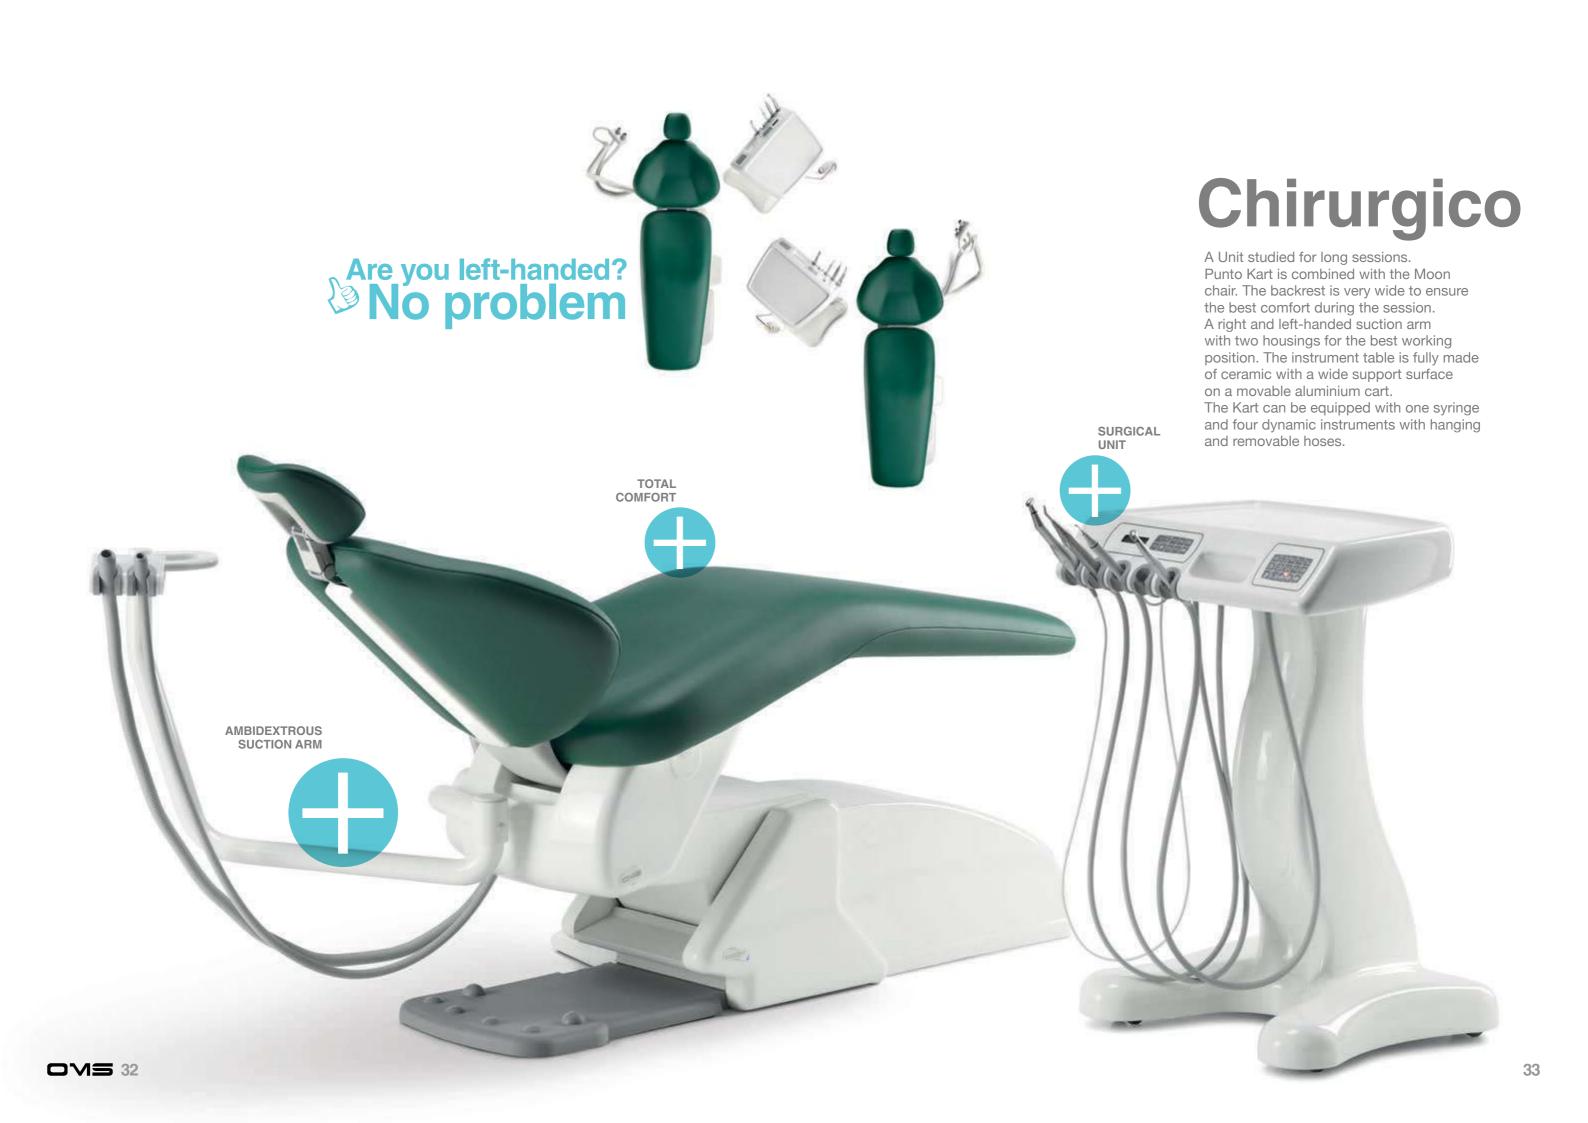

### **CHIRURGICO**

DUKE

Full comfort in every detail.

Imagine a dental unit expressing your tastes. OMS offers you a wide range of models from the functional one to the high-tech one. A unit that looks like you. OMS realizes the unit more suitable for you and allows you to personalize it according to your specific requirements. A high-quality unit. OMS designs and realizes all its products in Italy with handcrafted accuracy

### Duke

The dental unit specifically designed for orthodontics.
Duke is a practical and high performing unit for both right and left-handed operators, thanks to its outstanding mobility. It offers all the OMS quality and service.

### **Details**

- 1 Ergonomic footcontrol for dynamic instruments and chair movements
- 2 Chair with symmetrical backrest and double-jointed headrest
- **3** "12 o'clock" position
- 4 Position for left handed operators
- **5** Position for right-handed operators
- 6 Housing for dynamic instruments and one suction hose

# Are you left-handed? No problem