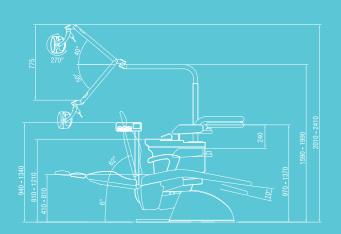

### Duke

The dental unit specifically designed for orthodontics.
Duke is a practical and high performing unit for both right and left-handed operators, thanks to its outstanding mobility. It offers all the OMS quality and service.

### **Details**

- 1 Ergonomic footcontrol for dynamic instruments and chair movements
- 2 Chair with symmetrical backrest and double-jointed headrest
- **3** "12 o'clock" position
- 4 Position for left handed operators
- **5** Position for right-handed operators
- 6 Housing for dynamic instruments and one suction hose