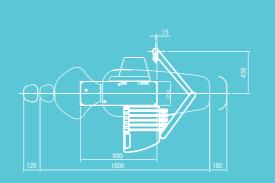

## Universal Top

A linear and technological dental unit. It is fully accessorized and very flexible. The instrument table with low elevation movements of the S.P.R.I.D.O. system can be equipped with up to five dynamic instruments.

- 1 Ergonomic instrument table with intuitive graphic interface
- 2 Unlimited working positions with 20° swivelling chair
- 3 Structure designed to allow great freedom of movement
- **4** Low elevation movements of the S.P.R.I.D.O. system
- **5** Brushless Micromotor
- 6 Two suction hoses + one free place+ uno libero