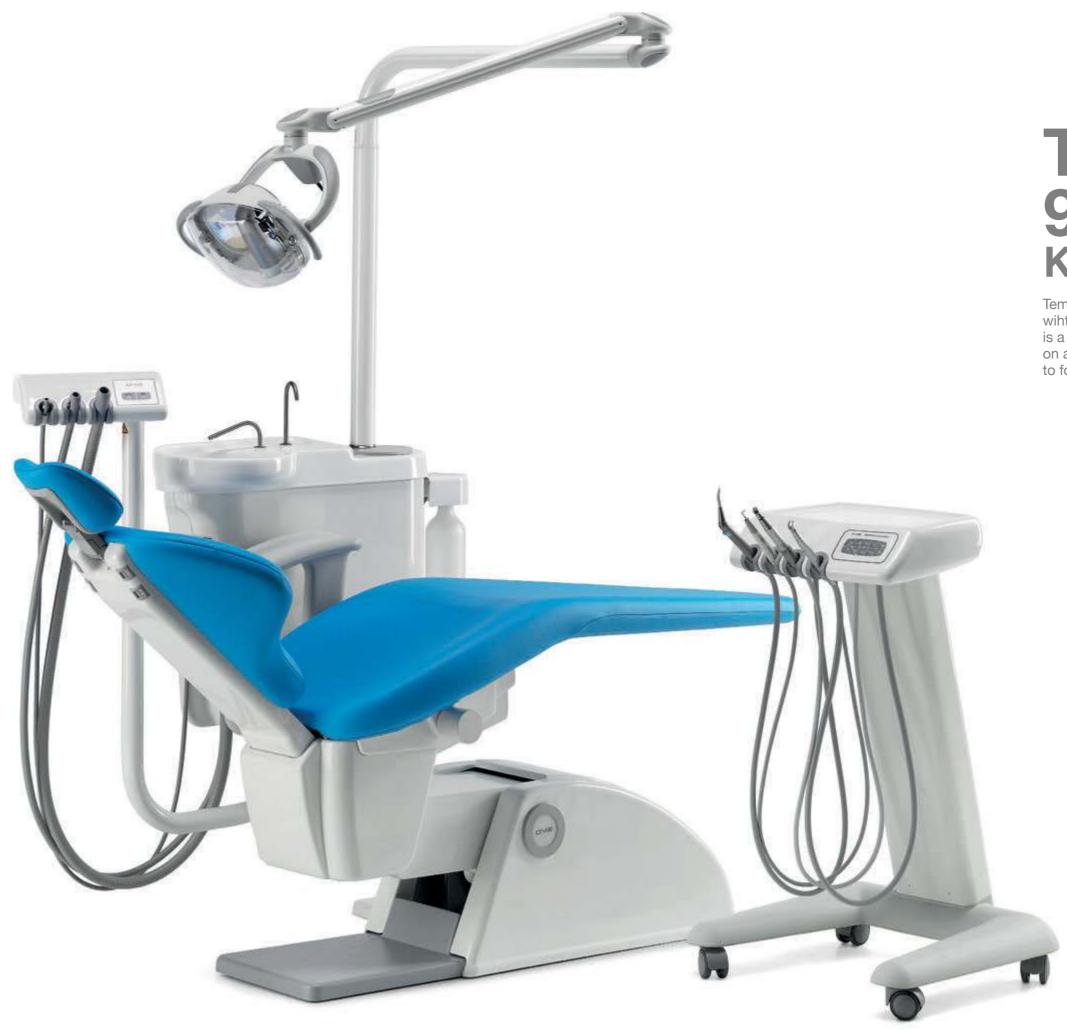

### Tempo 9 ELX

A very reliable unit characterized by hanging hoses and ceramic instrument table which can be equipped with up to four instruments.

### Tempo 9 ELX Kart

Tempo 9ELX is available in version wiht cart element, the cart element is a ceramic instrument table mounted on a cart wich can be equipped with up to four instruments with hanging hoses.