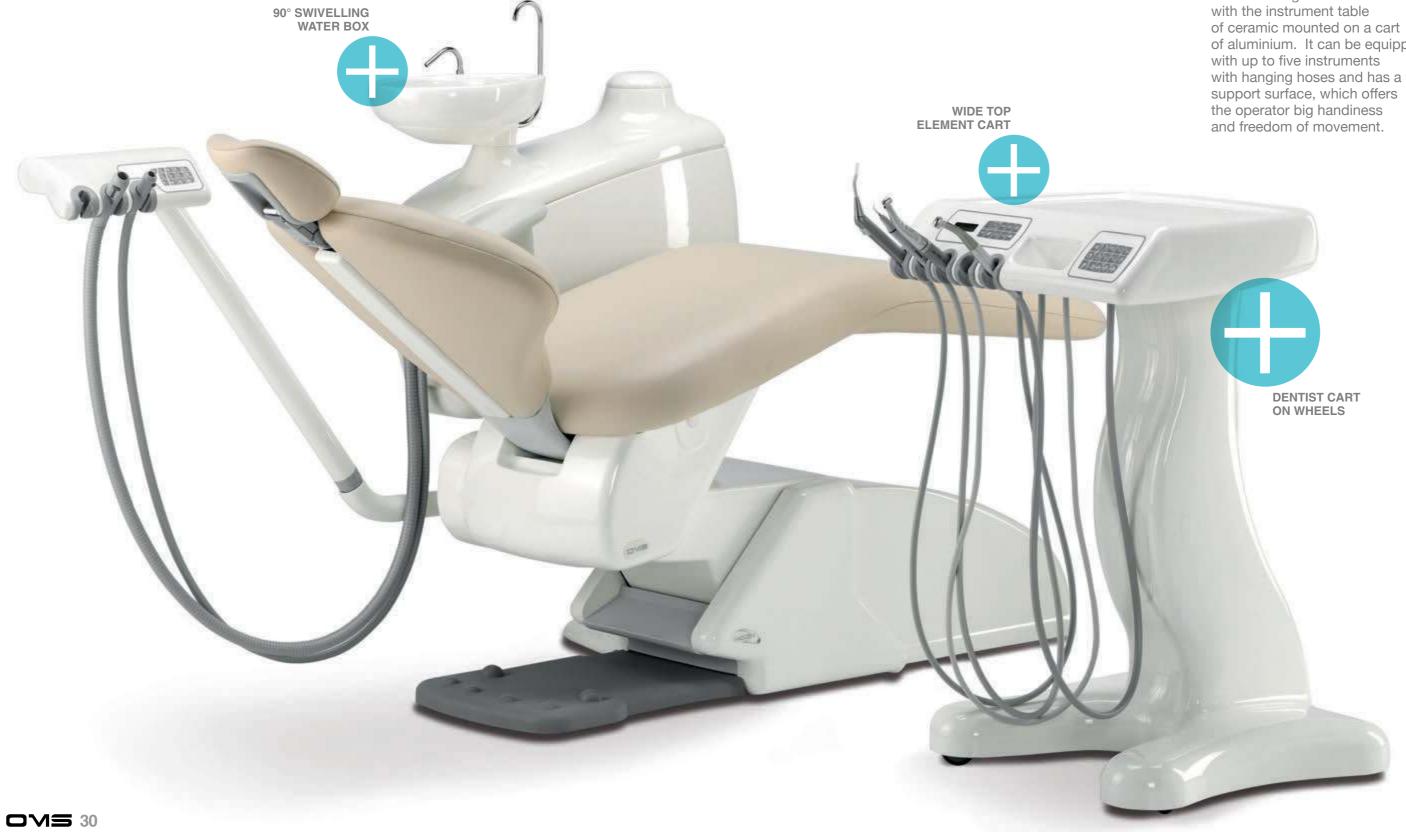

## Universal Top

A linear and technological dental unit. It is fully accessorized and very flexible. The instrument table with low elevation movements of the S.P.R.I.D.O. system can be equipped with up to five dynamic instruments.

- 1 Ergonomic instrument table with intuitive graphic interface
- 2 Unlimited working positions with 20° swivelling chair
- 3 Structure designed to allow great freedom of movement
- **4** Low elevation movements of the S.P.R.I.D.O. system
- **5** Brushless Micromotor
- 6 Two suction hoses + one free place+ uno libero