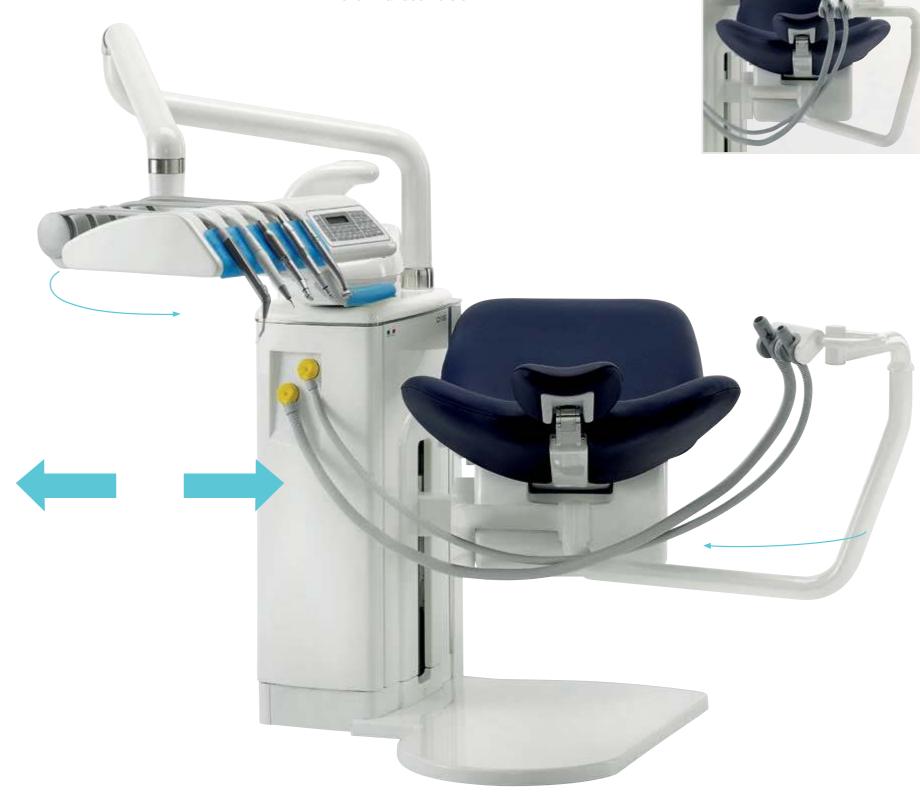

## Universal Top

A linear and technological dental unit. It is fully accessorized and very flexible. The instrument table with low elevation movements of the S.P.R.I.D.O. system can be equipped with up to five dynamic instruments.

- 1 Ergonomic instrument table with intuitive graphic interface
- 2 Unlimited working positions with 20° swivelling chair
- 3 Structure designed to allow great freedom of movement
- **4** Low elevation movements of the S.P.R.I.D.O. system
- **5** Brushless Micromotor
- 6 Two suction hoses + one free place+ uno libero