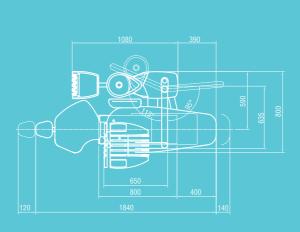

### Duke

The dental unit specifically designed for orthodontics.
Duke is a practical and high performing unit for both right and left-handed operators, thanks to its outstanding mobility. It offers all the OMS quality and service.

### **Details**

- 1 Ergonomic footcontrol for dynamic instruments and chair movements
- 2 Chair with symmetrical backrest and double-jointed headrest
- **3** "12 o'clock" position
- 4 Position for left handed operators
- **5** Position for right-handed operators
- 6 Housing for dynamic instruments and one suction hose