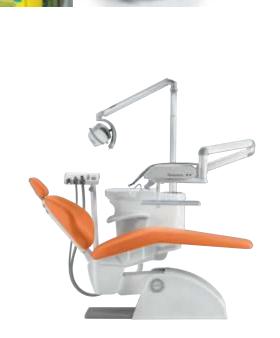

## Patavium Fifty

The dental unit which is the OMS Business Card.
It is characterized by an excellent price- quality relationship, the respect for ergonomics, the full equipment and the low elevation S.P.R.I.D.O. system. The instrument table can be equipped with up to five instruments.

- 2 Double suction hoses + one free place
- 3 Low elevation S.P.R.I.D.O. system
- 4 Removable and autoclavable instrument support + andle cover + tray cover
- 5 Disinfection air\water disposal system
- 6 Ergonomic footcontrol for dynamic instruments and chair movements.