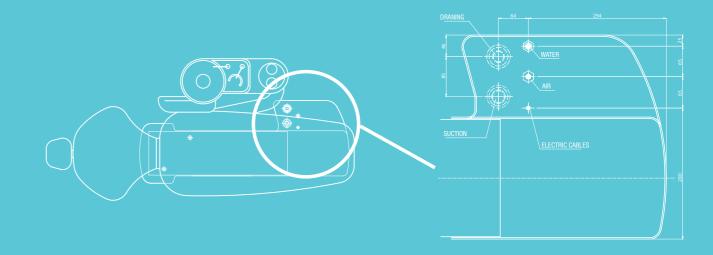

### **Universal Star**

An ergonomic and flexible dental unit. In the Universal Star the instrument table an the lamp are suspended from the ceiling and adjustable. This is a very good solution because it ensures maximum ergonomics and a great freedom of movement.

The unit is equipped with the S.P.R.I.D.O. system with low elevation movements.