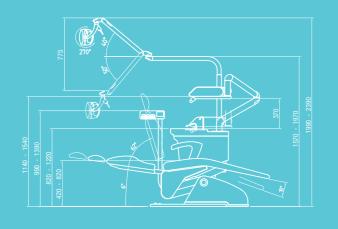

### **Universal Star**

An ergonomic and flexible dental unit. In the Universal Star the instrument table an the lamp are suspended from the ceiling and adjustable. This is a very good solution because it ensures maximum ergonomics and a great freedom of movement.

The unit is equipped with the S.P.R.I.D.O. system with low elevation movements.