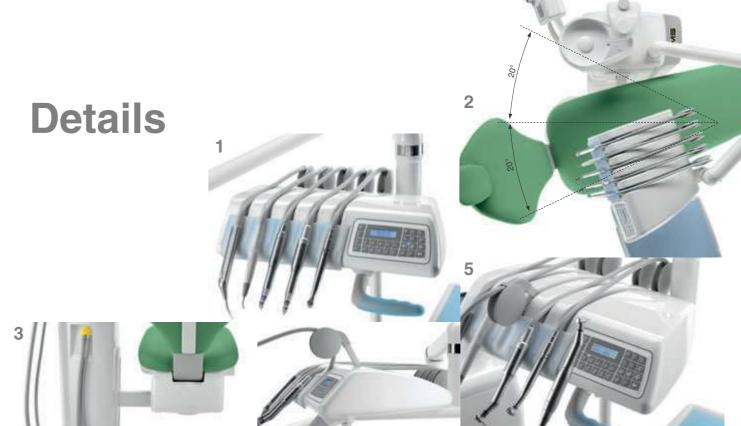

## Universal Top

A linear and technological dental unit. It is fully accessorized and very flexible. The instrument table with low elevation movements of the S.P.R.I.D.O. system can be equipped with up to five dynamic instruments.

- 1 Ergonomic instrument table with intuitive graphic interface
- 2 Unlimited working positions with 20° swivelling chair
- 3 Structure designed to allow great freedom of movement
- **4** Low elevation movements of the S.P.R.I.D.O. system
- **5** Brushless Micromotor
- 6 Two suction hoses + one free place+ uno libero