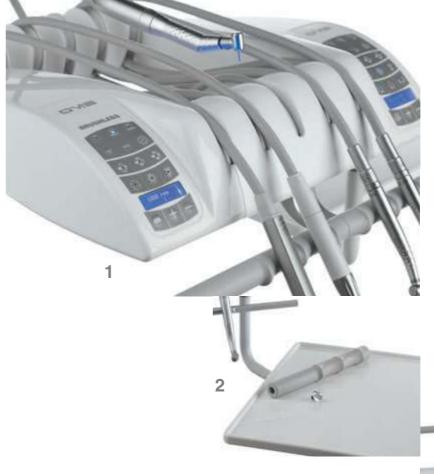

### **Details**

- 1 Instrument table with intuitive graphic interface, fluent movements and possibility of double control panels
- 2 Removable and autoclavable handles
- The instrument table with low elevation. S.P.R.I.D.O. system can be equipped with one syringe an four dynamic instruments.
- 4 Ergonomic assistant table with four housings and possibility of double control panels. Also available with pantograph arm
- **5** Optional disinfection system for instrument hoses