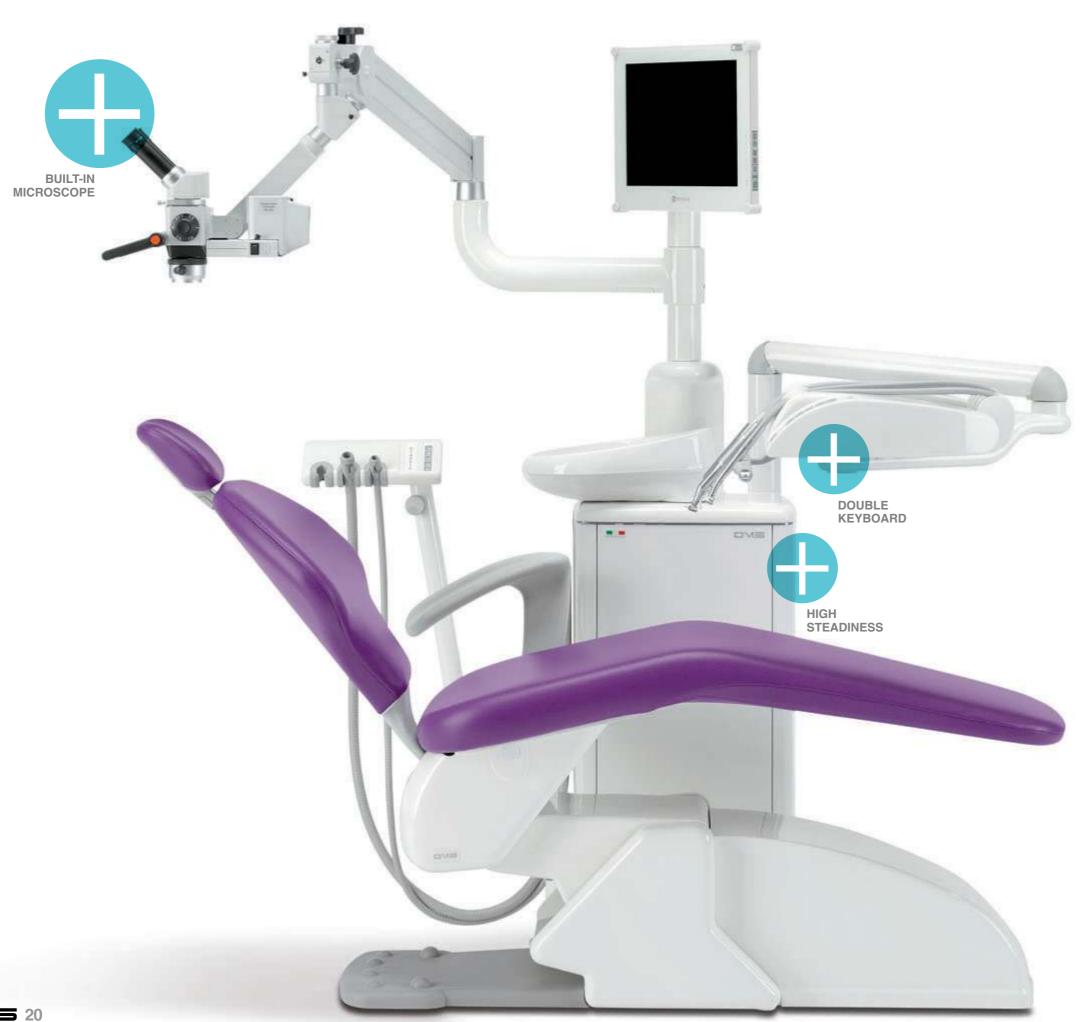

# **Universal** ML

The first dental unit in the world with a built-in microscope. It is characterized by advanced technology, full equipment and low elevation S.P.R.I.D.O. system. The instrument table is equipped with five instruments and two symmetric control panels making easier the four-hand work.

- **2** Standard version, 45°/60° inclined binocular tube 45°/60°
- Wideo-digital system version, 0°/210° tilting binocular tube
- 4 Removable and autoclavable handles of instrument table
- **5** Low elevation S.P.R.I.D.O. system
- 6 Pantographic assistant table with wide range of movement